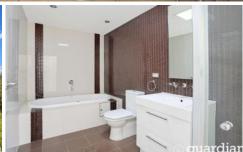

The penthouse features 2 king size bedrooms with double size built-in-robes with the master having an ensuite and covered balcony. The gourmet kitchen has stainless steel appliances with gas cooking, six burner stove, glass splash back, dishwasher and plenty of storage. The open plan living comprises of lounge, family and dining areas which flows onto the wrap around balcony.