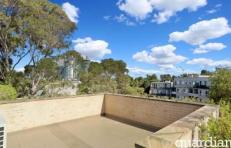

The penthouse features 2 king size bedrooms with double size built-in-robes with the master having an ensuite and covered balcony. The gourmet kitchen has stainless steel appliances with gas cooking, six burner stove, glass splash back, dishwasher and plenty of storage. The open plan living comprises of lounge, family and dining areas which flows onto the wrap around balcony.