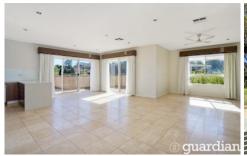

The penthouse features 2 king size bedrooms with double size built-in-robes with the master having an ensuite and covered balcony. The gourmet kitchen has stainless steel appliances with gas cooking, six burner stove, glass splash back, dishwasher and plenty of storage. The open plan living comprises of lounge, family and dining areas which flows onto the wrap around balcony.