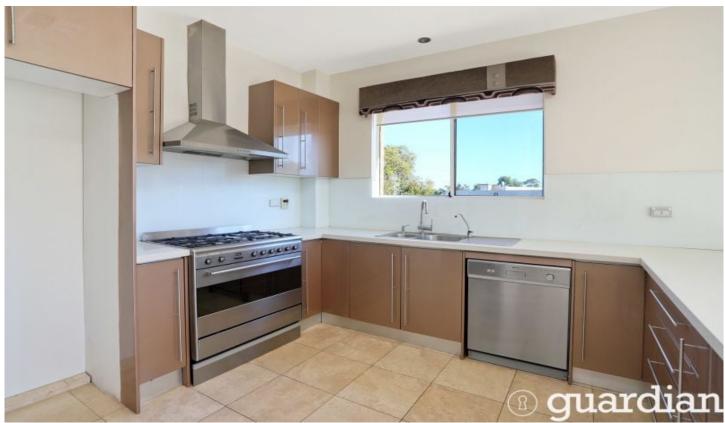

The penthouse features 2 king size bedrooms with double size built-in-robes with the master having an ensuite and covered balcony. The gourmet kitchen has stainless steel appliances with gas cooking, six burner stove, glass splash back, dishwasher and plenty of storage. The open plan living comprises of lounge, family and dining areas which flows onto the wrap around balcony.