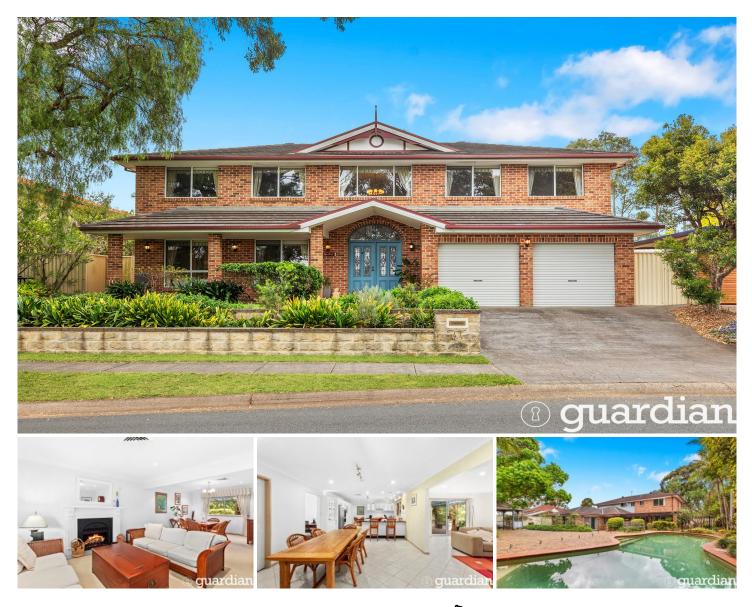

## 47 James Mileham Drive Kellyville NSW

A timeless design offering multiple zones to relax characterise this well-kept family retreat with in-law accommodation. The home's easy flow places open plan living at the centre, with a large rumpus that connects to a covered alfresco. It extends the abundant living spaces out to lush gardens and a large saltwater pool. A gazebo and courtyard make it a prime spot for get togethers in leafy surrounds.

A deep walk-in wardrobe and a renovated ensuite come with the huge master bedroom. The fifth bedroom transitions to an extra living area and kitchenette with own entry, making it ideal for extended family accommodation. This home's handy location is zoned for Sherwood Ridge Public School and is moments to Kellyville Village and Bernie Mullane. Buses stop nearby for connection to Parramatta, the CBD and Castle Hill. 5 🎮 3 🚔 2 🖨