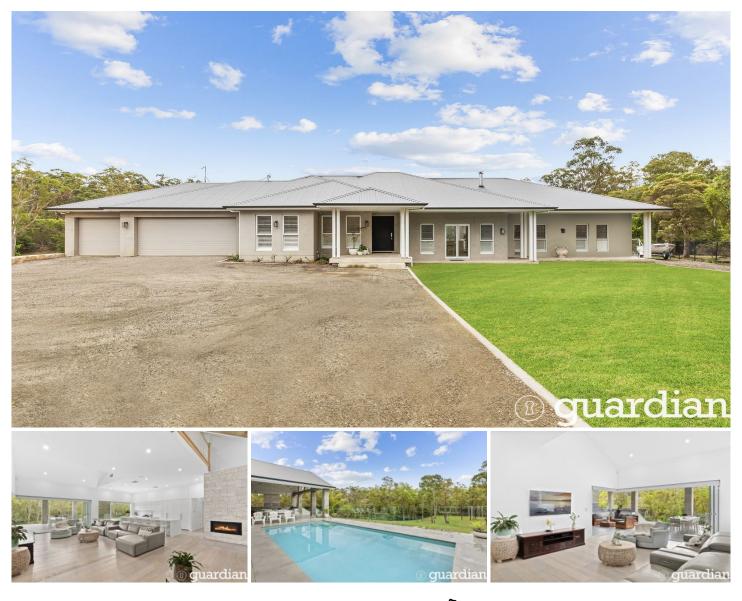

## 253 Annangrove Road Rouse Hill NSW

Occupying a prized position with future development potential, this lavish residence combines luxurious entertaining with sophisticated family living. Designed predominantly across a sunlit single level floorplan, the home boasts a custom, multi-zoned floorplan that seamlessly merges indoor and outdoor spaces for effortless entertaining. The gourmet kitchen impresses with high-quality Caesarstone benchtops, sleek cabinetry, a generous island, integrated fridge, SMEG oven, gas cooktop, and a concealed butler's pantry, all offering a scenic outlook over the pool and lush grounds. Expansive bi-fold doors open from the rear living areas to a stylish alfresco area featuring an outdoor kitchen, which overlooks a beautiful bush backdrop and manicured lawns.

Formal accommodation is comprised of seven queen-sized bedrooms with integrated wardrobes included in each. The

7 🛤 5 🚰 3 🛱

Price : Auction

View

Land Size : 20300 sqm

: https://www.guardianrealty.com.au/sale/nsw /hills/rouse-hill/residential/acreagesemirural/ 8178470