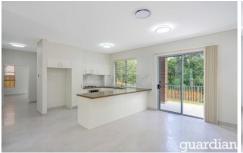

The kitchen is complete with gas cooking, dishwasher and overlooks the living area that flows out onto a large balcony overlooking the private fully fence yard backing onto a reserve.

Additional Features:-