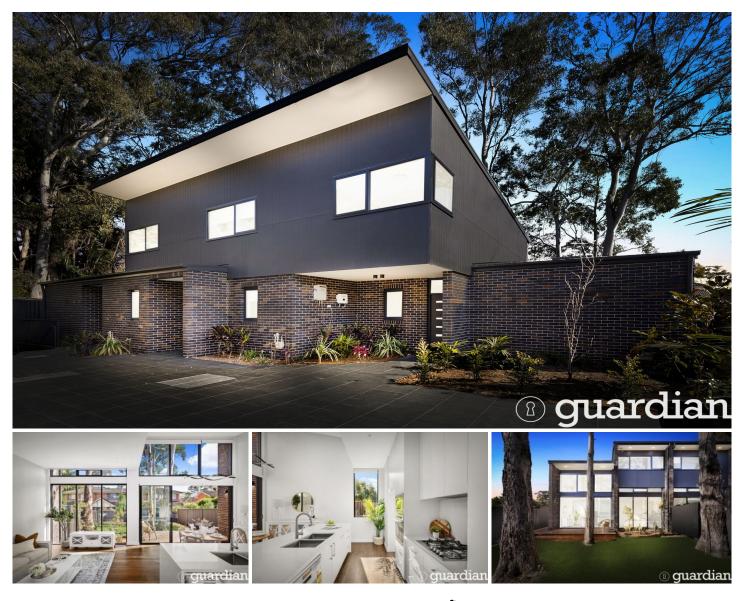

## 6/2 Marie Street Castle Hill NSW

Radiating luxury from its elegant façade, this contemporary townhouse offers the ideal blend of style and convenience, just a 10-minute walk to Castle Towers and Castle Hill Metro station. Set within an exclusive boutique complex, it features an expansive open-plan design that flows effortlessly to a rear decking, perfect for indoor-outdoor entertaining. The gourmet kitchen boasts quality Caesarstone benchtops, a built-in pantry, island bench, modern appliances, and ample storage, catering to culinary enthusiasts and dinner parties.

The upper level boasts two queen-sized bedrooms with integrated wardrobes, with the master suite enjoying a sleek ensuite for added privacy. Downstairs, a deluxe main bathroom serves both the living area and a third bedroom, which can be used as in-law accommodation or a home office. With buses and Coolong Reserve also a short stroll