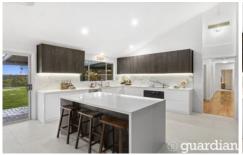

## 3/102a Cattai Ridge Road Glenorie NSW

Enjoying a prime location amongst other established acreage properties, this meticulously renovated residence sits on just over 2 leafy acres. Established gardens and manicured lawns frame the gorgeous single level home which exudes charm and character right from its appealing façade. Open living zones wrap the impressive gourmet kitchen which features a butler's pantry to conceal mess, Caesarstone benchtops, an island bench setting and modern stainless steel cooking appliances. Glass sliders from the dining area allow effortless flow to the serene backyard, where sprawling lawns and a charming paved entertaining area offer sweeping views of the surrounding bushland.