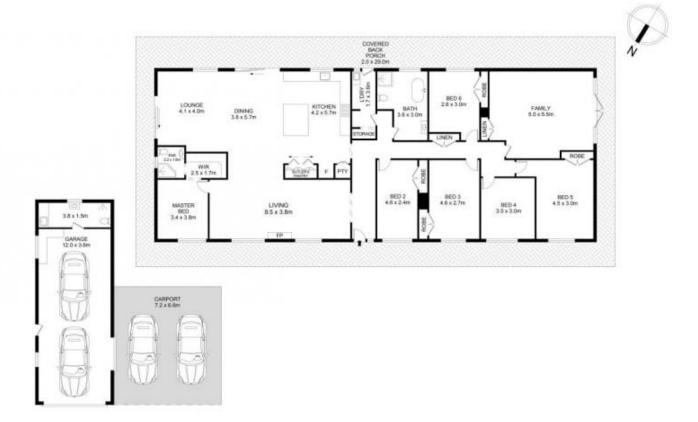

## 3/102a Cattai Ridge Road Glenorie NSW

Enjoying a prime location amongst other established acreage properties, this meticulously renovated residence sits on just over 2 leafy acres. Established gardens and manicured lawns frame the gorgeous single level home which exudes charm and character right from its appealing façade. Open living zones wrap the impressive gourmet kitchen which features a butler's pantry to conceal mess, Caesarstone benchtops, an island bench setting and modern stainless steel cooking appliances. Glass sliders from the dining area allow effortless flow to the serene backyard, where sprawling lawns and a charming paved entertaining area offer sweeping views of the surrounding bushland.

Ideal for large families, the home boasts six large bedrooms with integrated wardrobes to five. The master suite is set within its own wing and enjoys the privacy of an

Price : Just Listed Land Size : 8578 sqm

## 102A Cattai Ridge Road, Glenorie

Disclaimer
Floor Plan measurements are approximate and are for illustrative purposes only. While we cannot doubt the floor plans accuracy, we make no guarantee, warranty or representation as to the accuracy and completeness of the floor plan