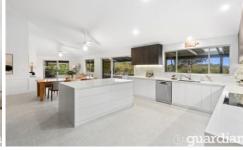

## 3/102a Cattai Ridge Road Glenorie NSW

Enjoying a prime location amongst other established acreage properties, this meticulously renovated residence sits on just over 2 leafy acres. Established gardens and manicured lawns frame the gorgeous single level home which exudes charm and character right from its appealing façade. Open living zones wrap the impressive gourmet kitchen which features a butler's pantry to conceal mess, Caesarstone benchtops, an island bench setting and modern stainless steel cooking appliances. Glass sliders from the dining area allow effortless flow to the serene backyard, where sprawling lawns and a charming paved entertaining area offer sweeping views of the surrounding bushland.