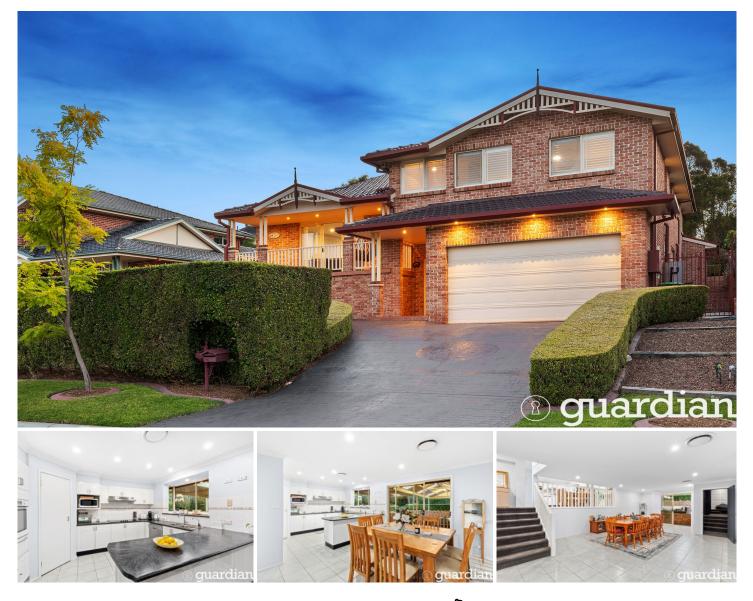

## 28 Monaco Avenue North Kellyville NSW

Nestled in a peaceful enclave just moments from Rouse Hill Town Centre, this stunning split-level Allam residence offers both style and functionality with ample living and entertaining space. Manicured gardens and impressive landscaping set the scene at the grand entry, leading to a bright and spacious lower-level layout. Designed with family living in mind, an open lounge and dining room flows effortlessly into the kitchen and adjoining living areas. Glass sliders from the home theatre and living zone open to the covered alfresco and pergola area which have been expertly designed to make hosting dinner parties a breeze.

An upper-level rumpus room connects four large and sun-soaked bedrooms, each with integrated wardrobes. The palatial-style master suite features his and her walk-in wardrobes, a retreat area and chic ensuite complete with a corner tub and double vanity. This enviable Hills address is 5 🛤 2 🚔 2 🚔