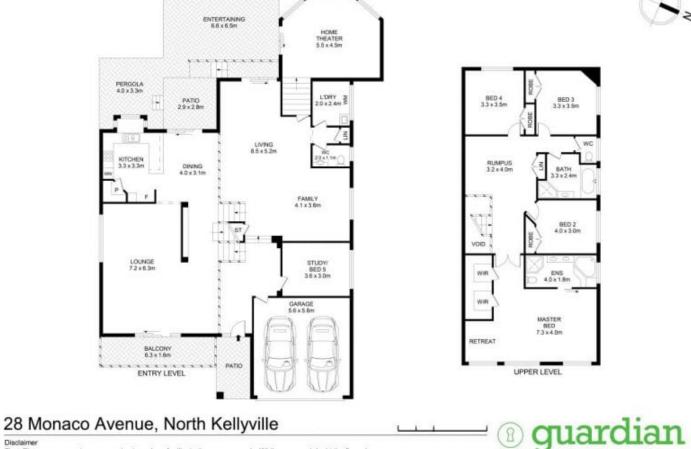

## 28 Monaco Avenue North Kellyville NSW

Nestled in a peaceful enclave just moments from Rouse Hill Town Centre, this stunning split-level Allam residence offers both style and functionality with ample living and entertaining space. Manicured gardens and impressive landscaping set the scene at the grand entry, leading to a bright and spacious lower-level layout. Designed with family living in mind, an open lounge and dining room flows effortlessly into the kitchen and adjoining living areas. Glass sliders from the home theatre and living zone open to the covered alfresco and pergola area which have been expertly designed to make hosting dinner parties a breeze.

An upper-level rumpus room connects four large and sun-soaked bedrooms, each with integrated wardrobes. The palatial-style master suite features his and her walk-in wardrobes, a retreat area and chic ensuite complete with a corner tub and double vanity. This enviable Hills address is 5 🛤 2 🚔 2 🚔

https://www.guardianrealty.com.au

534 Old Northern Road Dural NSW 02 9651 1666

Disclaimer Floor Plan measurements are approximate and are for illustrative purposes only. While we cannot doubt the floor plans accuracy , we make no guarantee , warranty or representation as to the accuracy and completeness of the floor plan