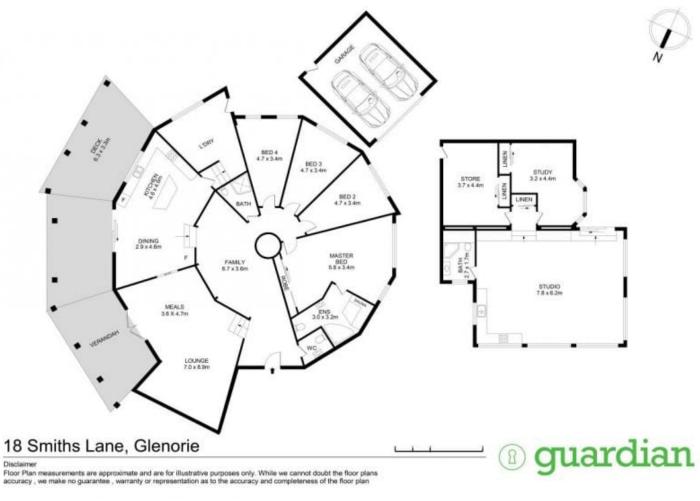

## **18 Smiths Lane Glenorie NSW**

Nestled in a serene street, this architectural double-brick masterpiece offers a perfect blend of modern living and natural beauty. Surrounded by a stunning bush backdrop, the main residence is designed for both comfort and style, featuring expansive living spaces flooded with natural light. The property boasts approximately 2 arable acres, providing ample room for outdoor activities, gardening, or simply enjoying the tranquil landscape. With a detached second dwelling, this property presents an exceptional extended opportunity for familv living, guest accommodation, or rental income.