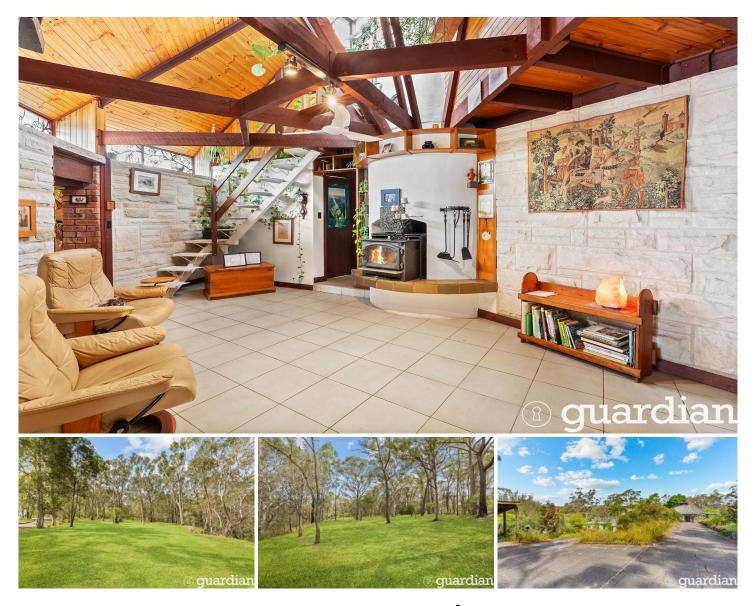

## **18 Smiths Lane Glenorie NSW**

Nestled in a serene street, this architectural double-brick masterpiece offers a perfect blend of modern living and natural beauty. Surrounded by a stunning bush backdrop, the main residence is designed for both comfort and style, featuring expansive living spaces flooded with natural light. The property boasts approximately 2 arable acres, providing ample room for outdoor activities, gardening, or simply enjoying the tranquil landscape. With a detached second dwelling, this property presents an exceptional extended opportunity for familv living, guest accommodation, or rental income.

This idyllic setting is more than just a home; it's a lifestyle. Enjoy the peace and privacy that comes with living on a spacious lot while still being close to local amenities, schools, and recreational activities. Whether you're entertaining in the large outdoor area or enjoying quiet