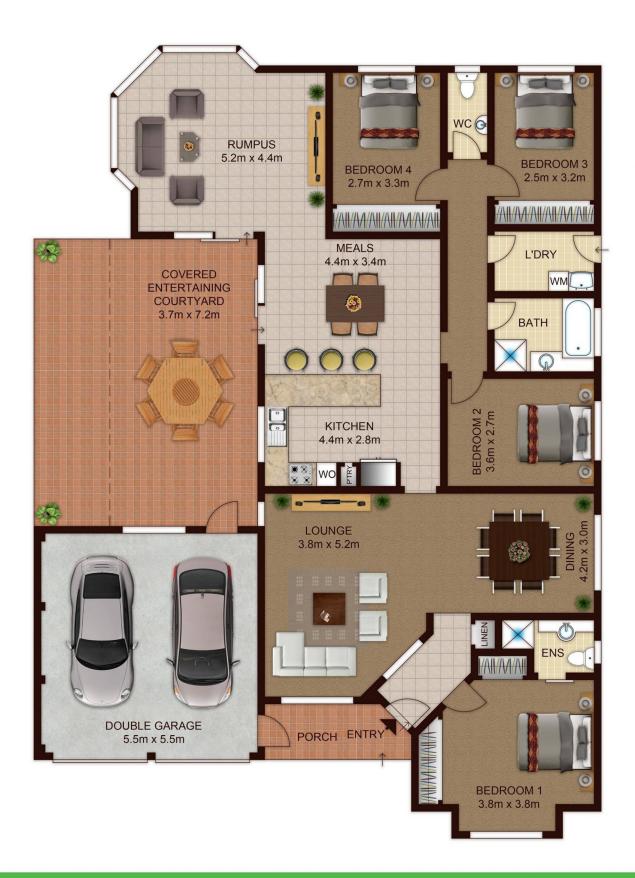

#### 10 Ravensbourne Circuit Dural NSW

This immaculately presented single-level home close to Durals best school, services and retail offerings features 4 bedrooms all with built-ins with the master having an en-suite and double wardrobes, the white kitchen has stainless steel appliances with a breakfast-bar seating that opens to the family room. An L-shaped formal lounge and dining area are well separated from the casual zones of the rumpus room which connects to the paved courtyard where is there is plenty of room for family and friend entertaining.

#### Additional Features:-

Ducted reverse cycle air conditioning
Plantation shutters throughout
Drip & micro spray irrigation in all gardens with separate
controls
Double garage

### 4 🗀 2 🔁 2 🖨

**Price**: \$925 pw

View: https://www.guardianrealty.com.au/lease/nsw/hill

s/dural/residential/house/8161078

Daniel Hall 0448 580 039

guardian