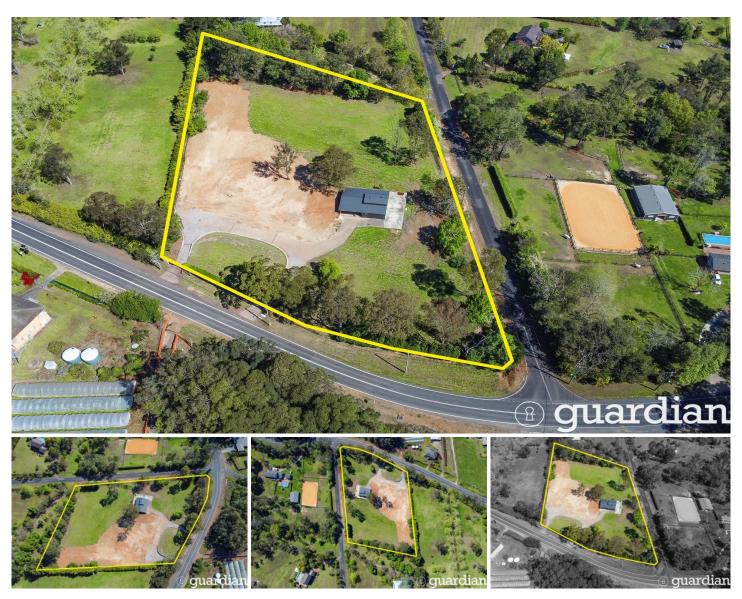

## 14 Cattai Ridge Road Glenorie NSW

Discover the ultimate blend of rural serenity and modern convenience at this prime Glenorie location. Set on approximately 3.2 elevated and arable acres, this rare corner block offers dual street frontages with the option of a prestigious Cattai Ridge Road or Venetta Road address. Whether you are looking to build your dream home or seeking development potential, this expansive parcel of land provides endless possibilities to create your ideal acreage lifestyle, all while staying close to local amenities.

Surrounded by luxury homes, this cleared block presents a unique opportunity in one of Glenorie's most sought-after areas. Its central location offers easy access to Glenorie Village, Dural Mall, and nearby schools, making it the perfect choice for those seeking tranquillity without compromising on convenience. Enjoy sweeping, picturesque views from your future home's upper level and

Price : Auction Land Size : 3.2 Acres

View: https://www.guardianrealty.com.au/sale/nsw/hills/glenorie/residential/land/8153353

Ben Jobberns 0402 444 171

Harrison Mahaffie 0447 551 737