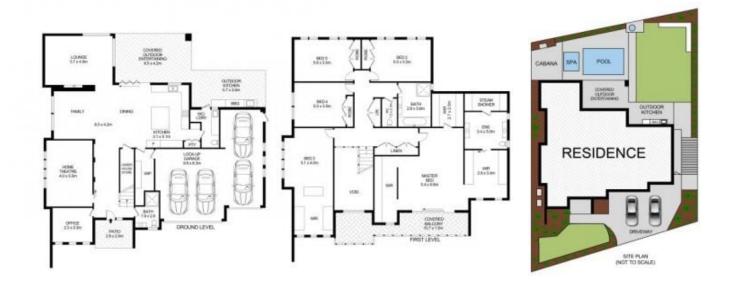

A gorgeous sanctuary for busy parents, the huge master suite features 3 generous walk-in wardrobes and luxuriously appointed ensuite with floor-to-ceiling tiles, a steam shower and double floating vanities. Additional formal accommodation is comprised of four other king-sized bedrooms which are served by a stylish main bathroom.

## 5 Lewis Jones Drive, North Kellyville

Disclaimer
Floor Plan measurements are approximate and are for illustrative purposes only. While we cannot doubt the floor plans accuracy, we make no guarantee, warranty or representation as to the accuracy and completeness of the floor plan