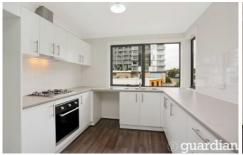

## 3/1 Fernandez Lane Penrith NSW

This split level studio apartment is in a great location with a short stroll to all amenities including Penrith Westfield's, Penrith train station, parks and restaurants. It features 2 bedrooms both with built-in-robes., a spacious open plan living area which includes a large lounge room with 2 balconies and a light filled kitchen with ample storage and gas appliances.