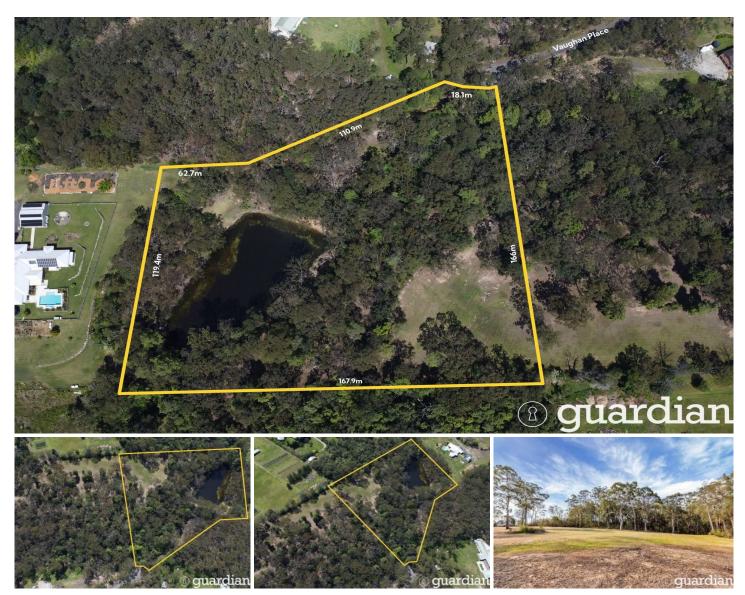

## 14 Vaughan Place Middle Dural NSW

Discover a rare opportunity to acquire a stunning parcel of land in the sought-after Middle Dural area, held by the same family for over 40 years. This expansive 5.7-acre property features a generous building platform of approximately 4,000 sqm, perfect for creating your dream rural retreat on this serene and inviting canvas.

Nestled in a picturesque setting that feels like a private rainforest, this property is located at the end of a peaceful cul-de-sac within a desirable Middle Dural enclave. As you approach the sun-drenched building site, you'll be greeted by breathtaking panoramic views that are simply unforgettable.

Join a prestigious community and design the ultimate family haven, all while being conveniently close to essential amenities and renowned schools. Glenorie Village and Land Size: 23400 sqm

View : https://www.guardianrealty.com.au/sale/nsw