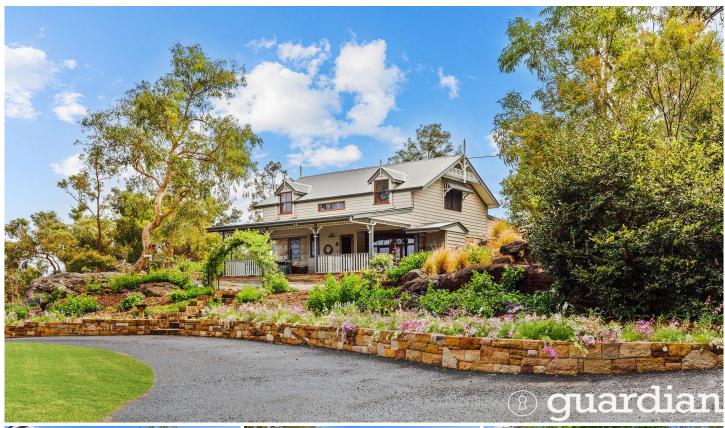

## 135 Miller Road Glenorie NSW

Offering breathtaking valley views, this enchanting property captures the essence of peaceful country living. From the moment you pass through the gated entry and approach the home via a garden-lined sealed driveway, the property's character and charm are immediately evident. The proud dual-level residence radiates warmth and elegance, with natural light streaming through the spaces, highlighting the exposed beams and rustic inclusions that define the home's unique appeal. The heart of the home is the kitchen which features a walk-in pantry, large freestanding SMEG oven, generous bench space and beautiful views that seamlessly connect with the outdoor alfresco area-perfect for effortless indoor-outdoor entertaining.