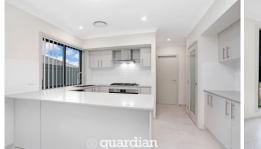

The bedrooms all have wardrobes, with one bedroom having an ensuite and walk-in-robe. Full family bathroom and downstairs a powder room and a stylish kitchen with stone benchtops, large pantry, gas cooktop, dishwasher and ample storage.