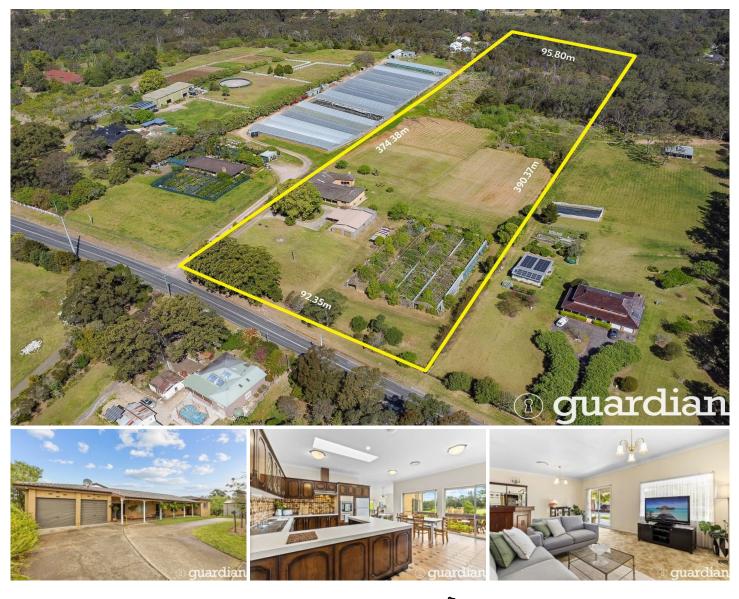

## 38 Cattai Ridge Road Glenorie NSW

Offered for the first time in 60 years, this stunning property offers the ultimate potential to be transformed into a dreamy acreage masterpiece. This neat single level home boasts a multi-zoned floorplan and a north-facing aspect. Set back from the road, the residence embraces the relaxed surrounds and expansive arable lawns. The formal lounge on entry is complete with a built-in bar, while a rear rumpus room with a fireplace extends cozy living. Glass slides from the family and rumpus rooms open to the expansive surrounds, with plenty of space to create a peaceful outdoor entertainers' oasis.

Formal accommodation is comprised of five well-sized bedrooms, with the master suite enjoying the added luxury of a walk-in wardrobe and ensuite. This tranquil acreage escape is without sacrifice on convenience with Glenorie Shopping Village a handy 3-minute drive away. It's also

## 5 🍋 4 🚔 7 🚘

- **Price** : Auction
- View
- Land Size : 8.82 Acres
  - : https://www.guardianrealty.com.au/sale/nsw /hills/glenorie/residential/acreagesemirural/8 139420

**Joel Green** 0408 293 262

**Ben Chetcuti** 0475 909 787