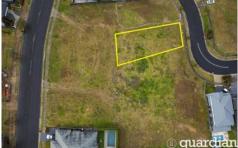

## 22 Ravensbourne Avenue North Kellyville NSW

This fantastic block in North Kellyville presents a unique chance to create the perfect home in a thriving community. With a generous 13m frontage, this 462 sqm flat parcel is ideal for a range of home designs, allowing you to incorporate an expansive outdoor entertaining area that will be perfect for gatherings with family and friends.

Imagine designing a home that suits your lifestyle in this sought-after area, known for its vibrant community atmosphere and modern amenities. The block is ready for

Price : Just Listed Land Size : 462 sqm