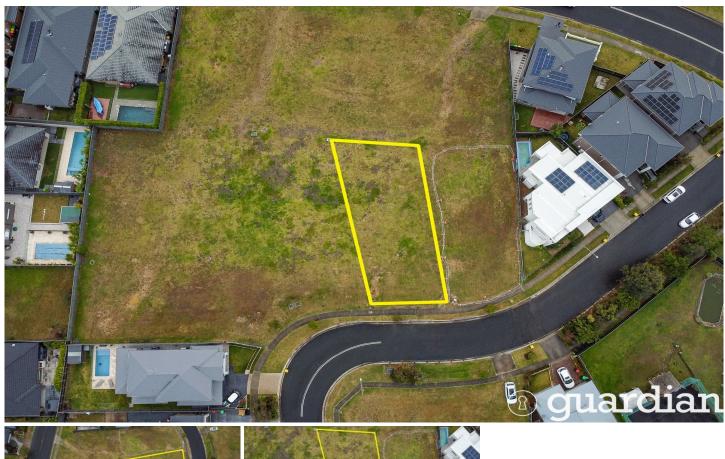

## 22 Ravensbourne Avenue North Kellyville NSW

This fantastic block in North Kellyville presents a unique chance to create the perfect home in a thriving community. With a generous 13m frontage, this 462 sqm flat parcel is ideal for a range of home designs, allowing you to incorporate an expansive outdoor entertaining area that will be perfect for gatherings with family and friends.

Imagine designing a home that suits your lifestyle in this sought-after area, known for its vibrant community atmosphere and modern amenities. The block is ready for

Price : Just Listed Land Size : 462 sqm