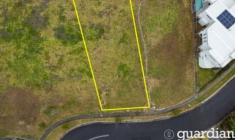

## 22 Ravensbourne Avenue North Kellyville NSW

This fantastic block in North Kellyville presents a unique chance to create the perfect home in a thriving community. With a generous 13m frontage, this 462 sqm flat parcel is ideal for a range of home designs, allowing you to incorporate an expansive outdoor entertaining area that will be perfect for gatherings with family and friends.

Imagine designing a home that suits your lifestyle in this sought-after area, known for its vibrant community atmosphere and modern amenities. The block is ready for

Price : Just Listed Land Size : 462 sqm