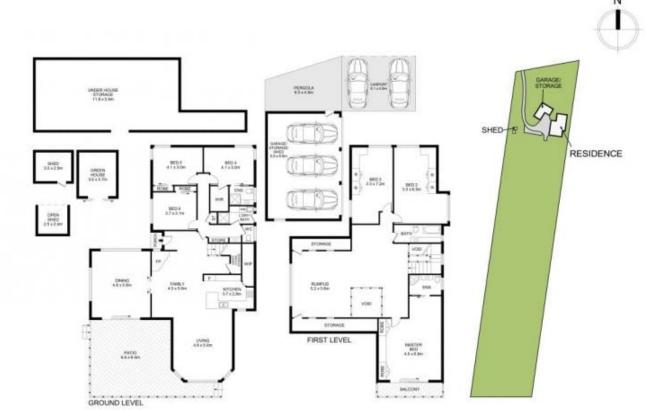

Designed with a growing family in mind, the home features 6 spacious bedrooms, 4 bathrooms, and a central kitchen equipped with high-end stainless steel appliances, granite benchtops, and a walk-in pantry. Two of the bedrooms

## 16 Venetta Road, Glenorie

Disclaimer
Floor Plan measurements are approximate and are for illustrative purposes only. While we cannot doubt the floor plans accuracy, we make no guarantee, warranty or representation as to the accuracy and completeness of the floor plan