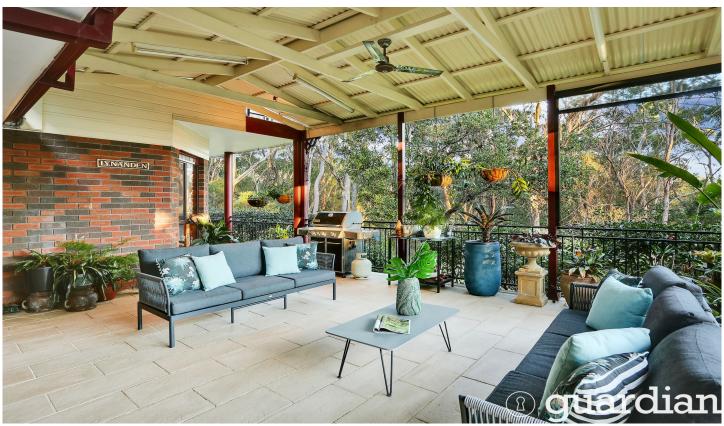

## 16 Venetta Road Glenorie NSW

Set on 5 tranquil acres, this stunning estate offers the ultimate private retreat, surrounded by lush gardens and an array of birdlife. Backing onto reserve bushland, this property provides an idyllic balance of seclusion and convenience, located just minutes from Glenorie shopping village and only 45 minutes from Sydney CBD. The custom-built home boasts timeless character and charm, with expansive indoor and outdoor living spaces that are perfect for entertaining family and friends as summer approaches. This is a rare opportunity to secure a home that has been cherished for over 30 years, now available for the first time.

Designed with a growing family in mind, the home features 6 spacious bedrooms, 4 bathrooms, and a central kitchen equipped with high-end stainless steel appliances, granite benchtops, and a walk-in pantry. Two of the bedrooms