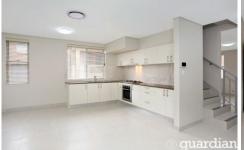

## 7/2 Cathay Place Kellyville NSW

This modern townhouse features 3 double size bedrooms all with large mirrored wardrobes with the master having a walk-in-robe and en-suite. There is an upstairs rumpus, study off garage, lounge room, meals/family room and the spacious kitchen with gas cooking and stainless steel appliances overlooks the alfresco and fully fenced rear yard.