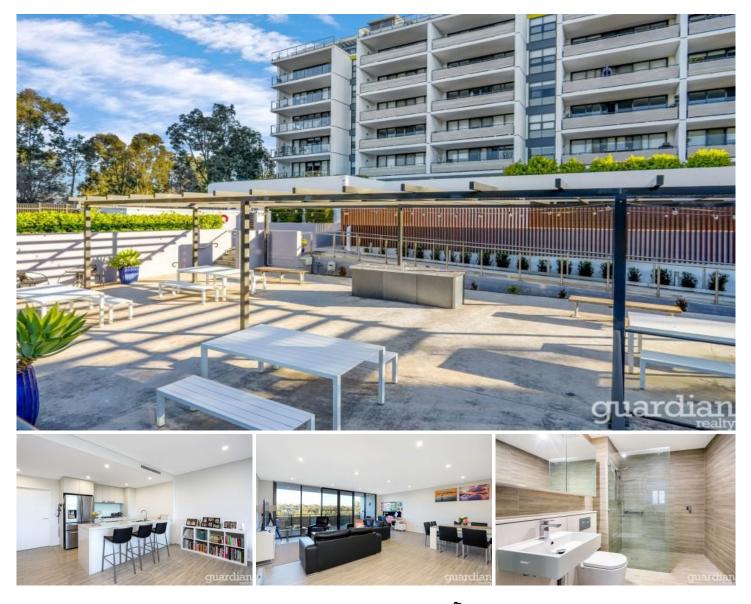

## 30/93 Caddies Boulevard Rouse Hill NSW

A Large 3 Bedroom Floorplan on level 2

A showcase of contemporary design, this light filled north facing residence invites the outdoors inside, while luxury finishes are plentiful.

Situated in the Lakeview' security complex, this apartment boasts enviable views toward the lake, surrounding bushland, parks, walking and bicycle trails.

The property is only a short walk to Rouse Hill Shopping Centre and Metro Train Station, and promises a relaxed and private lifestyle with all the necessities of life at your doorstep.