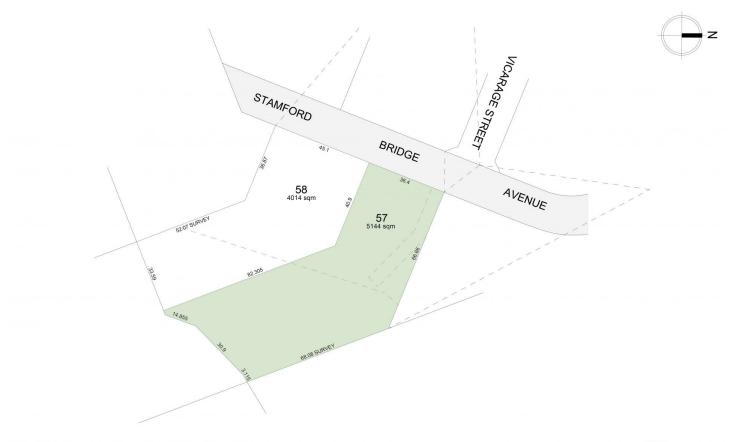

## Lot 57 Stamford Bridge Avenue North Kellyville NSW

Conveniently located on one of North Kellyville's most prestigious streets, this parcel is an incredible opportunity to design and build your dream home. Featuring a very wide frontage, the block is suited to a variety of home types with plenty of space to include a dreamy outdoor entertainers' haven in the plans. The large, mostly-flat parcel is suitable for single and multi level homes, with a gorgeous bush backdrop exuding tranquillity and relaxation within a residential pocket.

Price : Just Listed Land Size : 5144 sqm

View: https://www.guardianrealty.com.au/sale/nsw/hills/north-kellyville/residential/land/812901

13/1101ti1-Kelly ville/1

Gavin Weekley 0407 024 600

Josh McAdam 0425 886 484