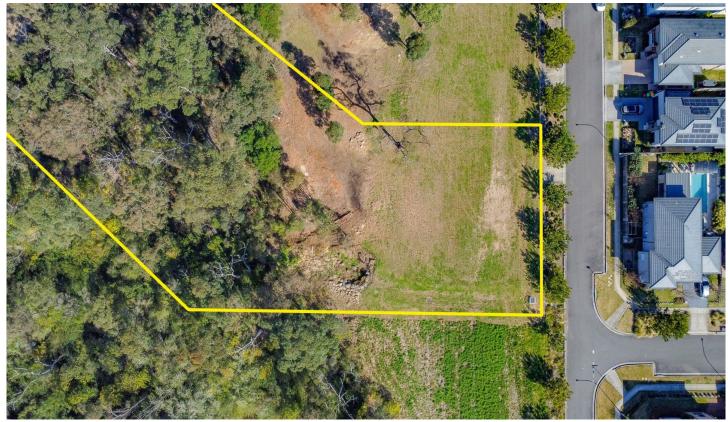

## Lot 57 Stamford Bridge Avenue North Kellyville NSW

Conveniently located on one of North Kellyville's most prestigious streets, this parcel is an incredible opportunity to design and build your dream home. Featuring a very wide frontage, the block is suited to a variety of home types with plenty of space to include a dreamy outdoor entertainers' haven in the plans. The large, mostly-flat parcel is suitable for single and multi level homes, with a gorgeous bush backdrop exuding tranquillity and relaxation within a residential pocket.

This block is a rare find in an already established neighbourhood of contemporary, luxury homes. This ultra-convenient address is within walking distance of buses, multiple parks including walk to Samantha Riley Drive sport complex, Aldi, schools and cafes. There is also a current bushfire assessment report available upon request.

Price : Just Listed Land Size : 5144 sqm

View: https://www.guardianrealty.com.au/sale/nsw/hills/north-kellyville/residential/land/812901

13/1101ti1-Kelly ville/1

Gavin Weekley 0407 024 600

Josh McAdam 0425 886 484