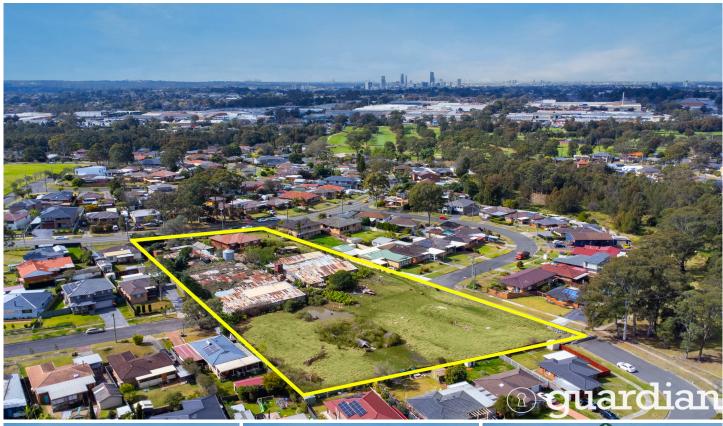

## 25-29 The Crescent Toongabbie NSW

The property is a deceased estate and must be sold. Seize the moment and unlock this site's potential with this once in a lifetime opportunity for an astute investor to secure a development site with no comparison and arguably is the most unique site in one of Sydney's fastest growing municipalities. This sizable land offering spans an impressive 8,979 sqm, with a history of family ownership stretching back over 70 years, the land holds significant development potential (STCA).

## Key Features:

Size and Location: The parcel's size and prime location make it a standout opportunity. Positioned within close proximity to major shopping centers, childcare facilities, schools, and public transport options, including Toongabbie, Seven Hills, and Blacktown train stations.