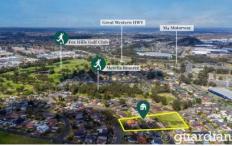

## Key Features:

Size and Location: The parcel's size and prime location make it a standout opportunity. Positioned within close proximity to major shopping centers, childcare facilities, schools, and public transport options, including Toongabbie, Seven Hills, and Blacktown train stations.