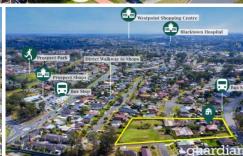

## Key Features:

Size and Location: The parcel's size and prime location make it a standout opportunity. Positioned within close proximity to major shopping centers, childcare facilities, schools, and public transport options, including Toongabbie, Seven Hills, and Blacktown train stations.