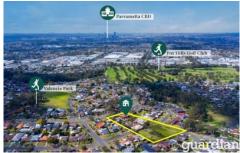

## Key Features:

Size and Location: The parcel's size and prime location make it a standout opportunity. Positioned within close proximity to major shopping centers, childcare facilities, schools, and public transport options, including Toongabbie, Seven Hills, and Blacktown train stations.