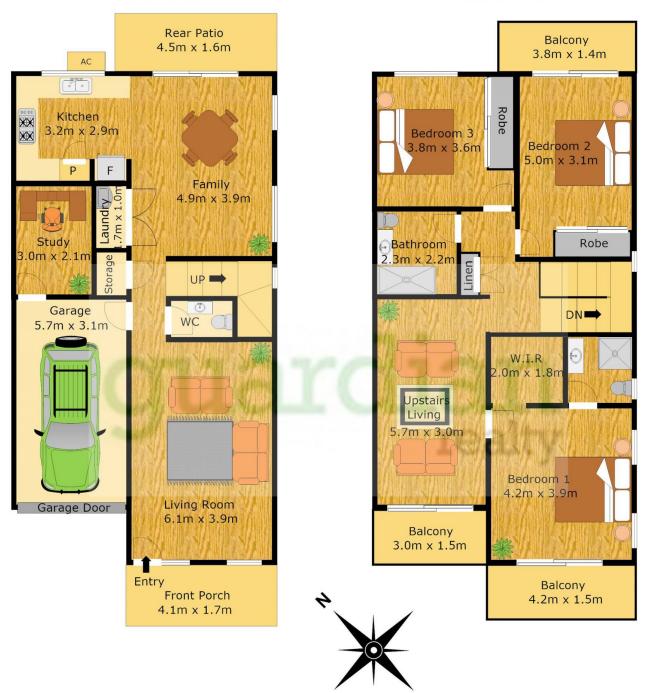

### 15/2 Cathay Place Kellyville NSW

This near new townhouse features 3 double size bedrooms all with large mirrored wardrobes with the master having a walk-in-robe and en-suite. There is an upstairs rumpus, study off garage, lounge room, meals/family room and the spacious kitchen with gas cooking and stainless steel appliances overlooks the alfresco and fully fenced rear vard.

### Additional Features:-

- Ducted Air Conditioning
- Security Intercom & Alarm System
- Single Auto Garage

# Ground Floor First Floor