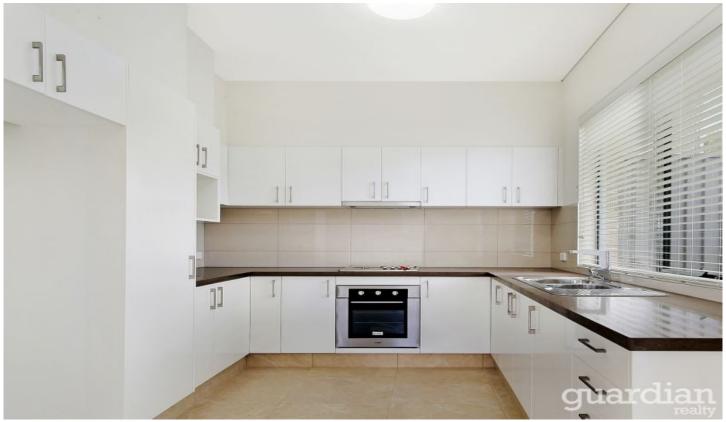

### 15/2 Cathay Place Kellyville NSW

This near new townhouse features 3 double size bedrooms all with large mirrored wardrobes with the master having a walk-in-robe and en-suite. There is an upstairs rumpus, study off garage, lounge room, meals/family room and the spacious kitchen with gas cooking and stainless steel appliances overlooks the alfresco and fully fenced rear vard.