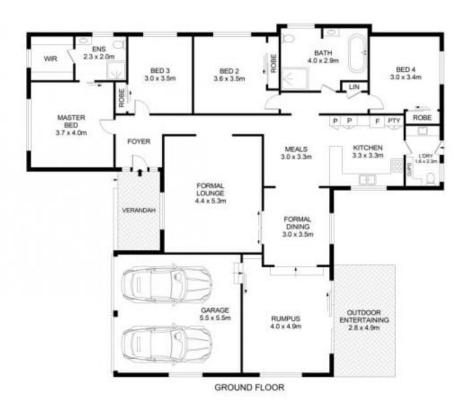

## 5 Castlewood Drive Castle Hill NSW

Set in the highly sought-after Castlewood Estate, this predominantly single-level home offers a peaceful retreat for families seeking the quintessential Castle Hill lifestyle. The refreshed floorplan provides multiple living zones including a formal lounge and dining area, a combined kitchen and meals space, and a rear rumpus room for added flexibility. The renovated kitchen is thoughtfully designed with stone benchtops, , sleek cabinetry, an induction cooktop, ample storage and two built-in pantries. The rear yard features a covered alfresco area, where the established gardens create a private backdrop for outdoor dining and relaxation complete with an elevated spa for unwinding.

Formal accommodation is comprised of four well-sized bedrooms with integrated wardrobes. The master suite enjoys the added luxury of a sleek ensuite while a

4 🕒 2 📛 2 🖨

Price : Auction Land Size : 1031 sqm

## 5 Castlewood Drive, Castle Hill

Disclaimer
Floor Plan measurements are approximate and are for illustrative purposes only. While we cannot doubt the floor plans accuracy, we make no guarantee, warranty or representation as to the accuracy and completeness of the floor plan