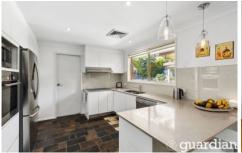

## 5 Castlewood Drive Castle Hill NSW

Set in the highly sought-after Castlewood Estate, this predominantly single-level home offers a peaceful retreat for families seeking the quintessential Castle Hill lifestyle. The refreshed floorplan provides multiple living zones including a formal lounge and dining area, a combined kitchen and meals space, and a rear rumpus room for added flexibility. The renovated kitchen is thoughtfully designed with stone benchtops, , sleek cabinetry, an induction cooktop, ample storage and two built-in pantries. The rear yard features a covered alfresco area, where the established gardens create a private backdrop for outdoor dining and relaxation complete with an elevated spa for unwinding.