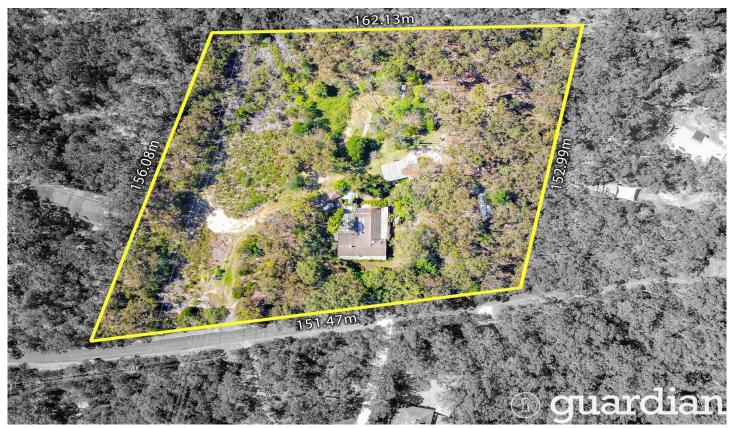

4 🕒 2 📛 2 👄

Land Size: 2.228 ha

View : https://www.guardianrealty.com.au/sale/nsw

/hills/galston/residential/acreagesemirural/8

114312

Gavin Weekley 0407 024 600

Josh McAdam 0425 886 484

Disclaimer
Floor Plan measurements are approximate and are for illustrative purposes only. While we cannot doubt the floor plans accuracy, we make no guarantee, warranty or representation as to the accuracy and completeness of the floor plan