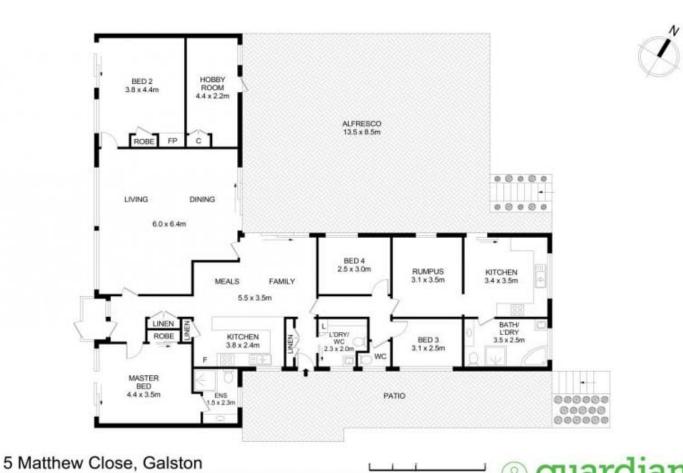

## 5 Matthew Close Galston NSW

This entry-level acreage address truly offers an abundance of opportunity to design and create the ultimate acreage lifestyle. Hidden behind a private entry framed by established gardens is an original single level home prime for renovation. The sun-soaked residence offers a versatile multi-zoned layout which features a combined family and meals area, formal living and dining spaces, and a rear hobby room or home office. The floorplan is also perfect for those considering multi-generational living, with a second kitchen, bathroom and rumpus room positioned in a separate wing along with an adjoining bedroom.

4 🕒 2 📛 2 👄

Land Size: 2.228 ha

View : https://www.guardianrealty.com.au/sale/nsw

/hills/galston/residential/acreagesemirural/8

114312

Gavin Weekley 0407 024 600

Josh McAdam 0425 886 484

Disclaimer
Floor Plan measurements are approximate and are for illustrative purposes only. While we cannot doubt the floor plans accuracy, we make no guarantee, warranty or representation as to the accuracy and completeness of the floor plan