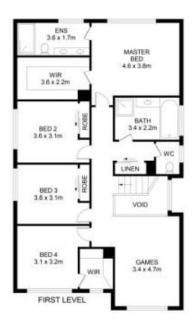

The upper level boasts an additional living space which

5 🗀 2 🔓 2 🖨

Price : \$2,050,000 Land Size : 551 sqm

View : https://www.guardianrealty.com.au/sale/nsw

/hawkesbury/pitt-town/residential/house/811

0308

## 24 Pastoral Street, Pitt Town

Disclaimer
Floor Plan measurements are approximate and are for illustrative purposes only. While we cannot doubt the floor plans accuracy, we make no guarantee, warranty or representation as to the accuracy and completeness of the floor plan