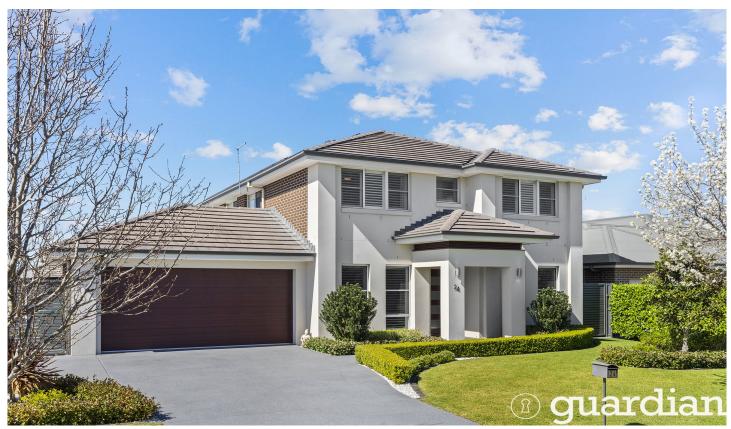

## 24 Pastoral Street Pitt Town NSW

Occupying a highly-sought location within the established Bona Vista estate, this dual level residence ticks the box for growing families. Commanding street presence opens to an impressive floorplan which features a multi-zoned layout ideal for relaxing and entertaining. Enjoy relaxing with family in the open living and dining room or quality movie nights in the separate media room. Crisp stone benchtops and chic cabinetry frame the gourmet kitchen which includes a built-in pantry, wine storage and quality cooking appliances. Full height glass sliders make transition to alfresco dining seamless, with the enviable covered alfresco doubling as an ultimate entertainers' retreat which includes a built-in barbecue area and electric blinds, extending to a sophisticated Calcutta marble-tiled zone with views over the manicured lawns and pool.