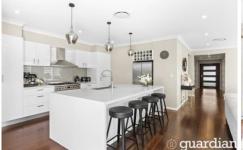

## 24 Pastoral Street Pitt Town NSW

Occupying a highly-sought location within the established Bona Vista estate, this dual level residence ticks the box for growing families. Commanding street presence opens to an impressive floorplan which features a multi-zoned layout ideal for relaxing and entertaining. Enjoy relaxing with family in the open living and dining room or quality movie nights in the separate media room. Crisp stone benchtops and chic cabinetry frame the gourmet kitchen which includes a built-in pantry, wine storage and quality cooking appliances. Full height glass sliders make transition to alfresco dining seamless, with the enviable covered alfresco doubling as an ultimate entertainers' retreat which includes a built-in barbecue area and electric blinds, extending to a sophisticated Calcutta marble-tiled zone with views over the manicured lawns and pool.