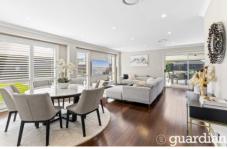

## 24 Pastoral Street Pitt Town NSW

Occupying a highly-sought location within the established Bona Vista estate, this dual level residence ticks the box for growing families. Commanding street presence opens to an impressive floorplan which features a multi-zoned layout ideal for relaxing and entertaining. Enjoy relaxing with family in the open living and dining room or quality movie nights in the separate media room. Crisp stone benchtops and chic cabinetry frame the gourmet kitchen which includes a built-in pantry, wine storage and quality cooking appliances. Full height glass sliders make transition to alfresco dining seamless, with the enviable covered alfresco doubling as an ultimate entertainers' retreat which includes a built-in barbecue area and electric blinds, extending to a sophisticated Calcutta marble-tiled zone with views over the manicured lawns and pool.