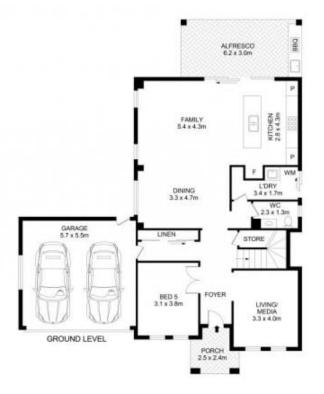

## 24 Pastoral Street Pitt Town NSW

Occupying a highly-sought location within the established Bona Vista estate, this dual level residence ticks the box for growing families. Commanding street presence opens to an impressive floorplan which features a multi-zoned layout ideal for relaxing and entertaining. Enjoy relaxing with family in the open living and dining room or quality movie nights in the separate media room. Crisp stone benchtops and chic cabinetry frame the gourmet kitchen which includes a built-in pantry, wine storage and quality cooking appliances. Full height glass sliders make transition to alfresco dining seamless, with the enviable covered alfresco doubling as an ultimate entertainers' retreat which includes a built-in barbecue area and electric blinds, extending to a sophisticated Calcutta marble-tiled zone with views over the manicured lawns and pool.

## 24 Pastoral Street, Pitt Town

Disclaimer
Floor Plan measurements are approximate and are for illustrative purposes only. While we cannot doubt the floor plans accuracy, we make no guarantee, warranty or representation as to the accuracy and completeness of the floor plan