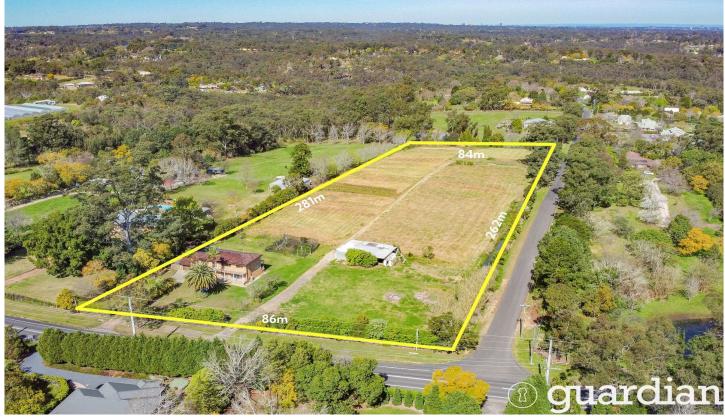

## 48 Cattai Ridge Road Glenorie NSW

Experience tranquillity and picturesque surroundings at this prime address. For long term home owners and investors, this is the perfect opportunity to acquire a rare corner block in a premium location with future development upside potential. Situated on approx. 5.63 elevated, arable acres with two street frontages, this property offers endless opportunities for those seeking an acreage lifestyle close to local amenities.

This recently updated home features fresh paint throughout, a brand new kitchen, two spacious living areas, and five large bedrooms all with BIR. A bathroom is conveniently located on each level, and the downstairs laundry provides direct access to the expansive surrounding acres.