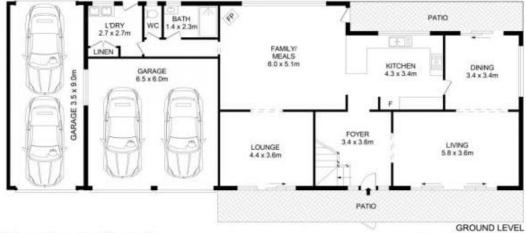

This recently updated home features fresh paint throughout, a brand new kitchen, two spacious living areas, and five large bedrooms all with BIR. A bathroom is conveniently located on each level, and the downstairs laundry provides direct access to the expansive surrounding acres.

## 48 Cattai Ridge Road, Glenorie

Disclaimer
Floor Plan measurements are approximate and are for illustrative purposes only. While we cannot doubt the floor plans accuracy, we make no guarantee, warranty or representation as to the accuracy and completeness of the floor plan