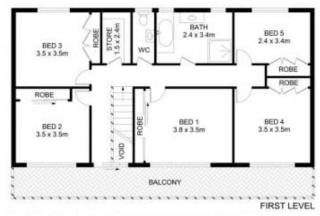

This recently updated home features fresh paint throughout, a brand new kitchen, two spacious living areas, and five large bedrooms all with BIR. A bathroom is conveniently located on each level, and the downstairs laundry provides direct access to the expansive surrounding acres.

## 48 Cattai Ridge Road, Glenorie

Disclaimer
Floor Plan measurements are approximate and are for illustrative purposes only. While we cannot doubt the floor plans accuracy, we make no guarantee, warranty or representation as to the accuracy and completeness of the floor plan