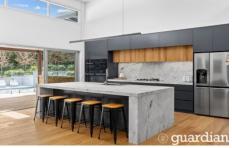

## 5 Abbott Place Glenorie NSW

Discover your dream retreat on this expansive 5-acre property, perfectly positioned on a high set location offering stunning views and ample privacy. This remarkable estate features a grand main home with 5 bedrooms, including a generous master suite with a luxurious ensuite and a spacious walk-in robe. A thoughtfully designed guest bedroom with its own ensuite offers privacy and comfort, separate from the other bedrooms. The heart of the home is a stunning kitchen, equipped with top-of-the-line appliances and elegant finishes, making it a chef's delight. Enjoy ample space for leisure and entertainment with a dedicated rumpus/games room and a media/cinema room designed for immersive movie nights.