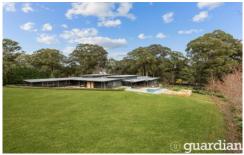

## 5 Abbott Place Glenorie NSW

Discover your dream retreat on this expansive 5-acre property, perfectly positioned on a high set location offering stunning views and ample privacy. This remarkable estate features a grand main home with 5 bedrooms, including a generous master suite with a luxurious ensuite and a spacious walk-in robe. A thoughtfully designed guest bedroom with its own ensuite offers privacy and comfort, separate from the other bedrooms. The heart of the home is a stunning kitchen, equipped with top-of-the-line appliances and elegant finishes, making it a chef's delight. Enjoy ample space for leisure and entertainment with a dedicated rumpus/games room and a media/cinema room designed for immersive movie nights.

A separate, self-contained granny flat with 2 bedrooms and 1 bathroom provides versatile living options for guests or extended family. For those who appreciate outdoor living,

7 🖛 6 🟪 8 🚘

**Price** : \$5,990,000 **Land Size** : 5 Acres