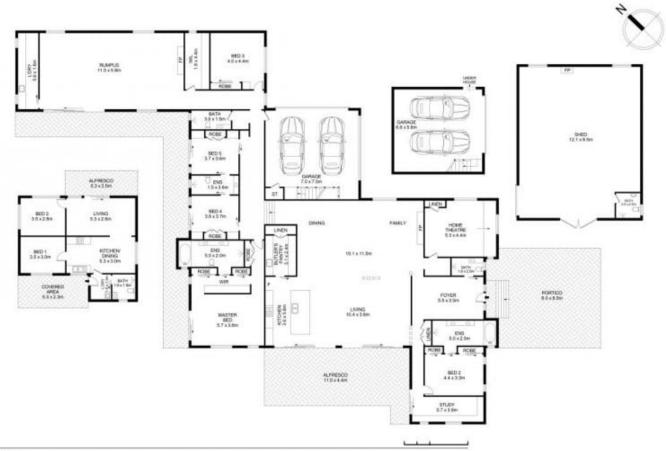

## 5 Abbott Place Glenorie NSW

Discover your dream retreat on this expansive 5-acre property, perfectly positioned on a high set location offering stunning views and ample privacy. This remarkable estate features a grand main home with 5 bedrooms, including a generous master suite with a luxurious ensuite and a spacious walk-in robe. A thoughtfully designed guest bedroom with its own ensuite offers privacy and comfort, separate from the other bedrooms. The heart of the home is a stunning kitchen, equipped with top-of-the-line appliances and elegant finishes, making it a chef's delight. Enjoy ample space for leisure and entertainment with a dedicated rumpus/games room and a media/cinema room designed for immersive movie nights.

A separate, self-contained granny flat with 2 bedrooms and 1 bathroom provides versatile living options for guests or extended family. For those who appreciate outdoor living,

7 🖛 6 🟪 8 🚘

**Price** : \$5,990,000 **Land Size** : 5 Acres

View : https://www.guardianrealty.com.au/sale/nsw

/hills/glenorie/residential/acreagesemirural/8

103245

Ben Jobberns 0402 444 171

Harrison Mahaffie 0447 551 737

Disclaimer
Floor Plan measurements are approximate and are for illustrative purposes only. While we cannot doubt the floor plans accuracy , we make no guarantee , warranty or representation as to the accuracy and completeness of the floor plan