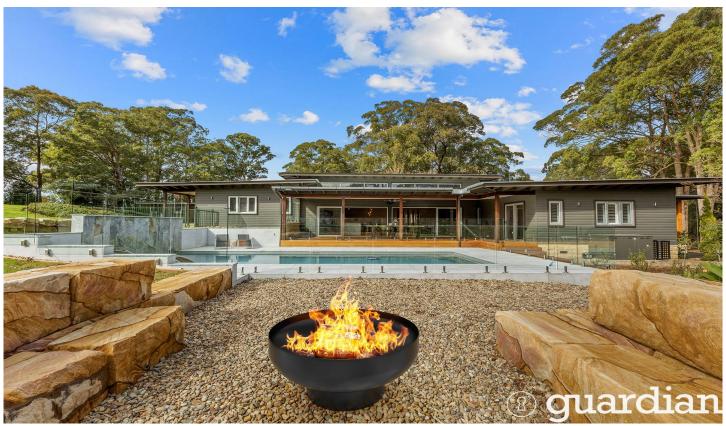

## 5 Abbott Place Glenorie NSW

Discover your dream retreat on this expansive 5-acre property, perfectly positioned on a high set location offering stunning views and ample privacy. This remarkable estate features a grand main home with 5 bedrooms, including a generous master suite with a luxurious ensuite and a spacious walk-in robe. A thoughtfully designed guest bedroom with its own ensuite offers privacy and comfort, separate from the other bedrooms. The heart of the home is a stunning kitchen, equipped with top-of-the-line appliances and elegant finishes, making it a chef's delight. Enjoy ample space for leisure and entertainment with a dedicated rumpus/games room and a media/cinema room designed for immersive movie nights.

A separate, self-contained granny flat with 2 bedrooms and 1 bathroom provides versatile living options for guests or extended family. For those who appreciate outdoor living,

7 🖛 6 🟪 8 🚘

**Price** : \$5,990,000 **Land Size** : 5 Acres