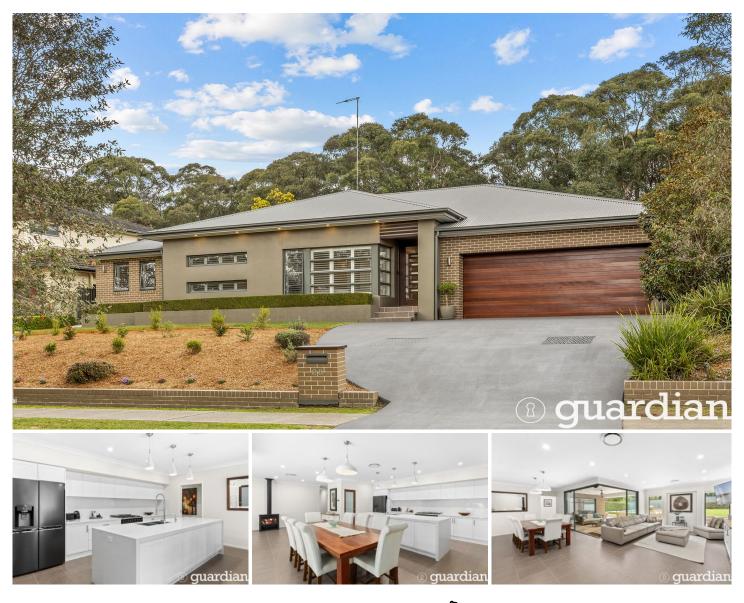

## 28 Pellitt Lane Dural NSW

Welcome to this spacious Rawson home, perfectly positioned on a generous 944 m<sup>2</sup> block. This stunning single-level residence boasts 4 well-appointed bedrooms, 2 bathrooms, and a versatile separate office, ideal for modern family living. Step into a world of comfort and style with multiple entertaining areas designed for both relaxation and socializing. The heart of the home is its open-plan living spaces that seamlessly flow to the covered rear pergola, offering an inviting setting for gatherings while overlooking the beautifully landscaped yard and a stunning 10m x 4.5m inground pool built by Jade Pools.

The property features a rumpus/media room and a separate kids' games room, providing ample space for everyone to unwind and enjoy. Enjoy the tranquility of bush views as the home backs onto Ellerman Park, creating a serene backdrop for daily life.