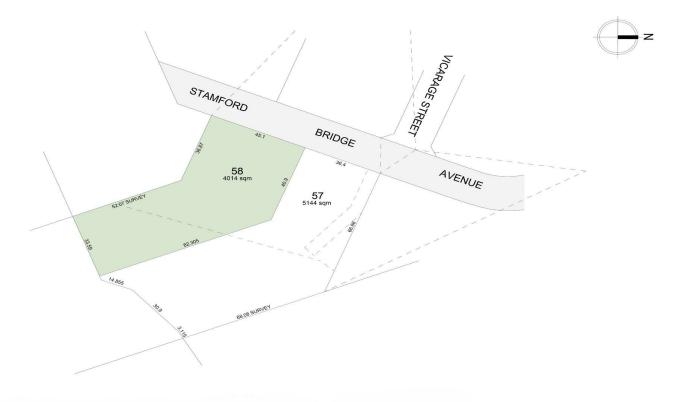

## Lot 58 Stamford Bridge Avenue North Kellyville NSW

Enviably located on one of North Kellyville's most prestigious streets, this one-acre parcel is an incredible opportunity to design and build your dream home. Featuring a large 45 metre frontage, the block is suited to a variety of home types with plenty of space to include a dreamy outdoor entertainers' haven in the plans. The large, mostly-flat parcel is suitable for even single level homes, with a gorgeous bush backdrop exuding tranquillity and relaxation within a residential pocket.

## **Price** : \$ 2,515,000

Land Size : 4014 sqm View : https://www

: https://www.guardianrealty.com.au/sale/nsw /hills/north-kellyville/residential/land/809146 0

Gavin Weekley 0407 024 600

Josh McAdam 0425 886 484