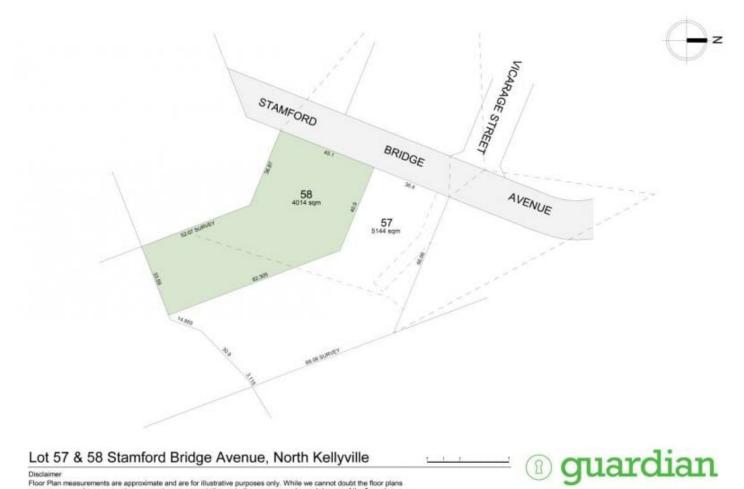

## Lot 58 Stamford Bridge Avenue North Kellyville NSW

Enviably located on one of North Kellyville's most prestigious streets, this one-acre parcel is an incredible opportunity to design and build your dream home. Featuring a large 45 metre frontage, the block is suited to a variety of home types with plenty of space to include a dreamy outdoor entertainers' haven in the plans. The large, mostly-flat parcel is suitable for even single level homes, with a gorgeous bush backdrop exuding tranquillity and relaxation within a residential pocket.

## **Price** : \$ 2,515,000

Land Size : 4014 sqm View : https://www

: https://www.guardianrealty.com.au/sale/nsw /hills/north-kellyville/residential/land/809146 0

Gavin Weekley 0407 024 600

Josh McAdam 0425 886 484