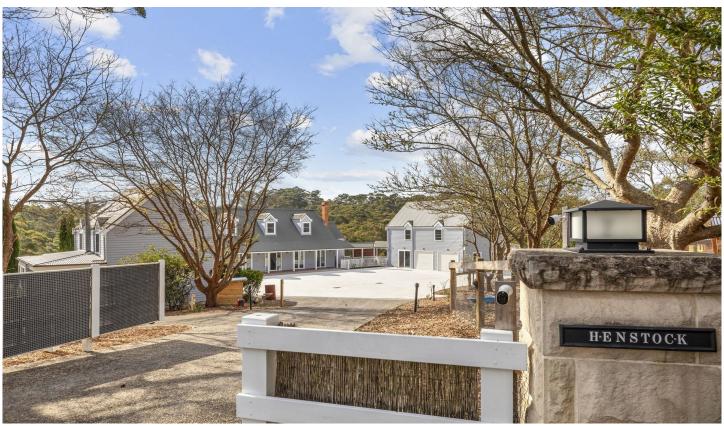

## 19 Henstock Road Arcadia NSW

Discover a rare opportunity to own a picturesque property with sweeping views across the valley towards Glenorie. Nestled behind an electric gated entry on lush acreage, this Arcadian homestead is perfect for those seeking a tranquil lifestyle with ample space for extended family living. The main residence features multiple living areas and accommodations, designed to blend character and comfort. Large windows frame the natural surroundings, while bi-fold doors from the generous lounge area lead to an entertainer's balcony. The gourmet kitchen is equipped with Caesarstone benchtops, a built-in pantry, modern cooking appliances, and plenty of storage.