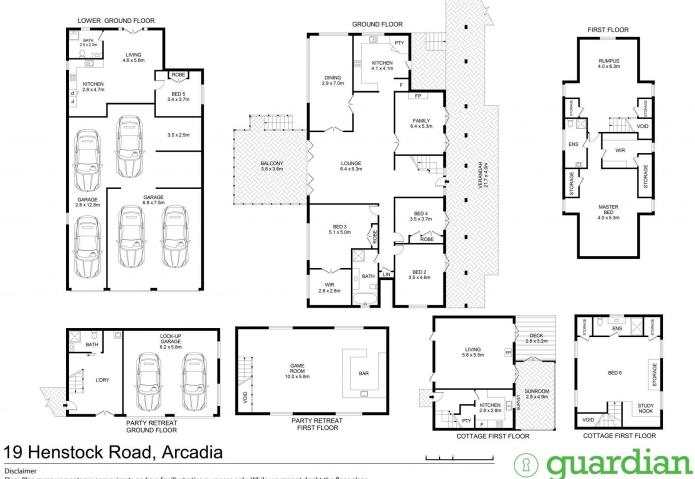

## 19 Henstock Road Arcadia NSW

Discover a rare opportunity to own a picturesque property with sweeping views across the valley towards Glenorie. Nestled behind an electric gated entry on lush acreage, this Arcadian homestead is perfect for those seeking a tranquil lifestyle with ample space for extended family living. The main residence features multiple living areas and accommodations, designed to blend character and comfort. Large windows frame the natural surroundings, while bi-fold doors from the generous lounge area lead to an entertainer's balcony. The gourmet kitchen is equipped with Caesarstone benchtops, a built-in pantry, modern cooking appliances, and plenty of storage.

This remarkable property features a variety of living spaces, ideal for multi-generational living or potential income streams. The adjacent two-level cottage includes a large bedroom, a spacious living area, and a neat kitchen.