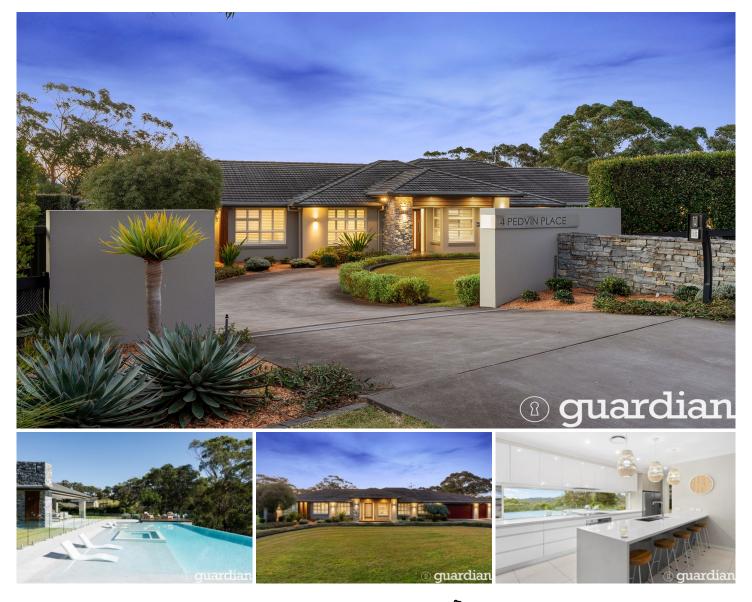

## 4 Pedvin Place Annangrove NSW

Breathtaking in both design and function, this custom-built Rosewood Home is a first-class choice for astute entertainers. Featuring a perfect blend of formal and informal living space with flawless flow through to outdoor dining, there is plenty of space to host dinner parties or events. Thoughtfully considered to relish surrounding valley views, the gourmet kitchen is framed by stone benchtops and includes a built-in pantry, modern cooking appliances and a breakfast bar seating area. Glass sliders from the open dining zone lead to a gorgeous covered alfresco space which steps out to a stunning, custom-designed infinity pool and spa with adjoining decking, perfectly positioned to enjoy uninterrupted views of surrounding bushland.

A gorgeous sanctuary for busy parents, the well-sized master suite features a generous walk-in wardrobe and