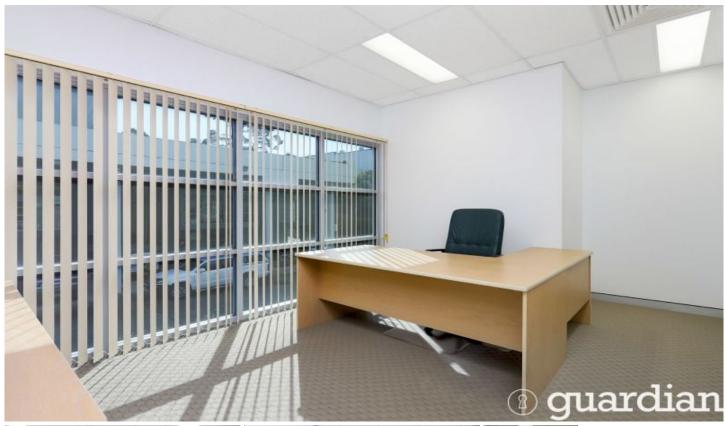

## 35a/276 New Line Road Dural NSW

Spacious office suite located in a highly sought-after pocket in Dural's industrial precinct includes a spacious ground floor reception, a large meeting room, private office space, and an open plan area.

## Additional Features:-

- ? Ducted Air Conditioning
- ? 3 car spaces at the front of the building
- ? Neutral colour palette with ample natural light
- ? Electronic Shutters & high ceilings
- ? Carpet replaced with hybrid flooring
- ? Kitchenette
- ? Bathroom
- ? Factory not included separate lease