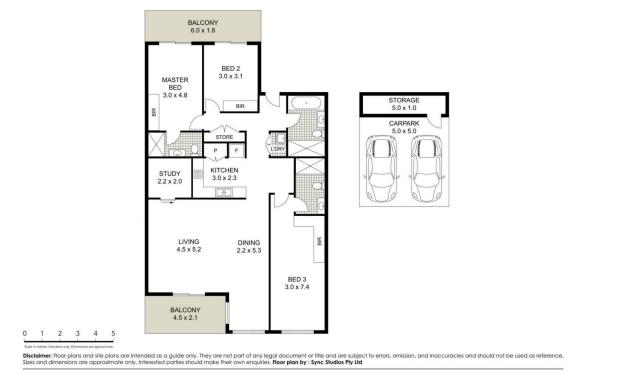

## 103/25 Regent Honeyeater Grove North Kellyville NSW

Perched in the heart of North Kellyville, this ultra-modern three-bedroom apartment offers low maintenance living in a highly enviable location that the whole family will enjoy! Offering an open plan style of living with three generous bedrooms, a study and spacious balcony, this apartment is ideal for first home buyers, growing families and downsizers.

\*Freshly painted walls

\* 2 Separate A/C units keeping the flat cool in summer and warm in winter

3 🛤 3 🛱 2 🖨

Price : \$850 pw

View : https://www.guardianrealty.com.au/lease/nsw/hill s/north-kellyville/residential/apartment/8052681