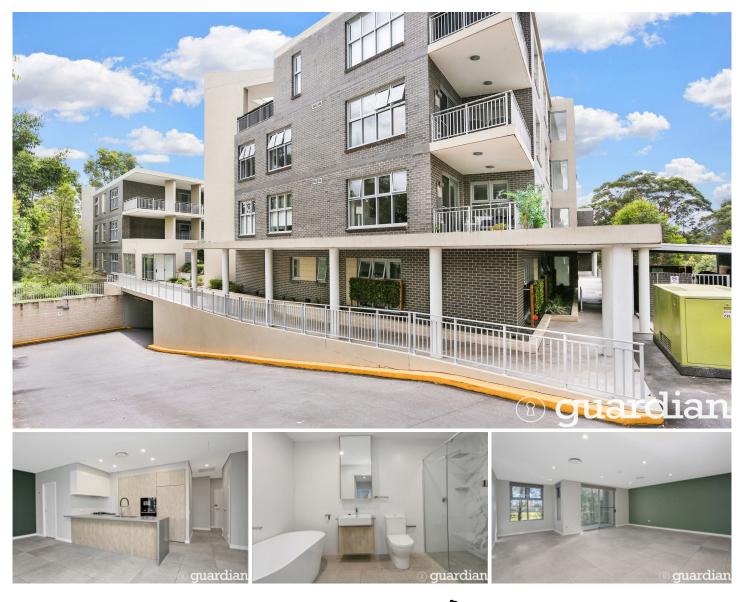

## 103/25 Regent Honeyeater Grove North Kellyville NSW

Perched in the heart of North Kellyville, this ultra-modern three-bedroom apartment offers low maintenance living in a highly enviable location that the whole family will enjoy! Offering an open plan style of living with three generous bedrooms, a study and spacious balcony, this apartment is ideal for first home buyers, growing families and downsizers.

Situated within close proximity to Rouse Hill Town Centre & Metro Station, City buses, quality local schools, family-friendly parks, childcares, restaurants and so much more!

Additional features include:

\*Freshly painted walls

\* 2 Separate A/C units keeping the flat cool in summer and warm in winter

3 🛤 3 🛱 2 🖨

Price : \$850 pw

View : https://www.guardianrealty.com.au/lease/nsw/hill s/north-kellyville/residential/apartment/8052681