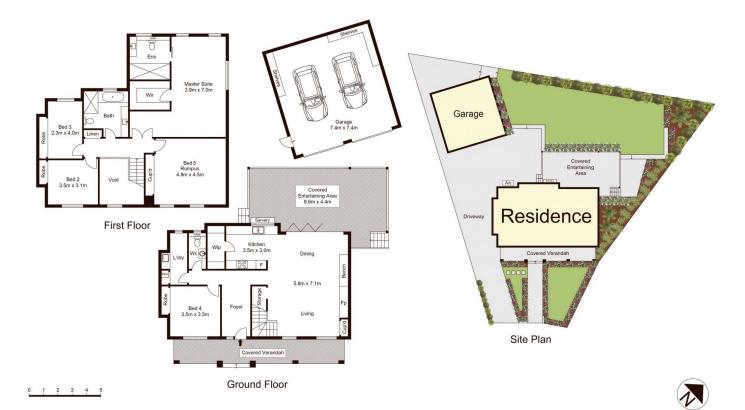

## 6 Bettina Place Dural NSW

Presenting a coveted opportunity to live footsteps to Round Corner, this is an impeccably updated residence. It unfolds over two levels, with a peaceful open plan zone seamlessly merging with a gorgeous deck. Aluminium plantation privacy shutters assure a secluded, intimate spot to gather while a servery from the striking kitchen makes alfresco dining an easy choice. Ironbark timber floors and a gas fireplace create instantly warm appeal while bespoke storage in the living zone is an ingenious detail.

Parents can retreat to the master suite, with a deep walk-in wardrobe and king-sized ensuite hosting a double walk-in shower. Underfloor heating in the bathrooms is a luxe touch, with natural stone flooring for the bathrooms and laundry. Children's bedrooms have built-in wardrobes and are placed near the upstairs rumpus which makes the ultimate kids' lounge. A huge shed with three-phase power

5 **-** 2 <del>-</del> 2 <del>-</del> 2

**Price** : \$ 1,605,000 **Land Size** : 696 sgm

View : https://www.guardianrealty.com.au/sale/nsw

/hills/dural/residential/house/8051848

Joel Green 0408 293 262

Scale shown in metres. All dimensions herein are approximate and gathered from sources believed to be reliable. Whilst every effort is made for the accuracy of our floor plans, interested parties should rely on their own inquiries. Floor Plan by Xorix Media.