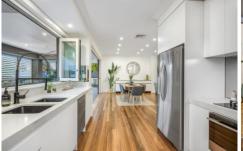

## 6 Bettina Place Dural NSW

Presenting a coveted opportunity to live footsteps to Round Corner, this is an impeccably updated residence. It unfolds over two levels, with a peaceful open plan zone seamlessly merging with a gorgeous deck. Aluminium plantation privacy shutters assure a secluded, intimate spot to gather while a servery from the striking kitchen makes alfresco dining an easy choice. Ironbark timber floors and a gas fireplace create instantly warm appeal while bespoke storage in the living zone is an ingenious detail.