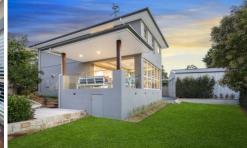

Parents can retreat to the master suite, with a deep walk-in wardrobe and king-sized ensuite hosting a double walk-in shower. Underfloor heating in the bathrooms is a luxe touch, with natural stone flooring for the bathrooms and laundry. Children's bedrooms have built-in wardrobes and are placed near the upstairs rumpus which makes the ultimate kids' lounge. A huge shed with three-phase power