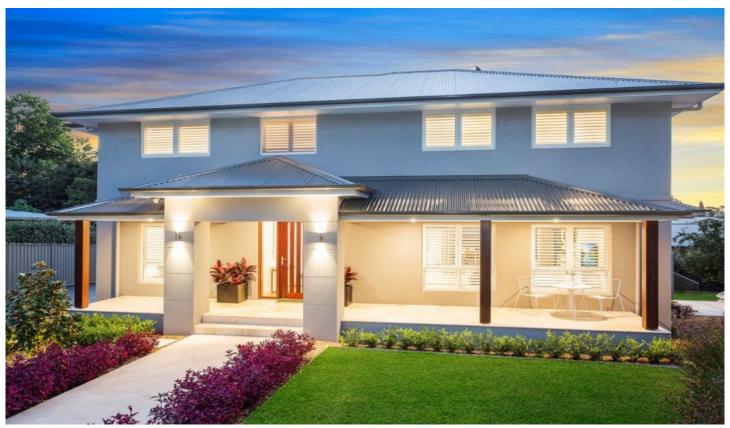

## 6 Bettina Place Dural NSW

Presenting a coveted opportunity to live footsteps to Round Corner, this is an impeccably updated residence. It unfolds over two levels, with a peaceful open plan zone seamlessly merging with a gorgeous deck. Aluminium plantation privacy shutters assure a secluded, intimate spot to gather while a servery from the striking kitchen makes alfresco dining an easy choice. Ironbark timber floors and a gas fireplace create instantly warm appeal while bespoke storage in the living zone is an ingenious detail.

6 Bettina Place, Dural