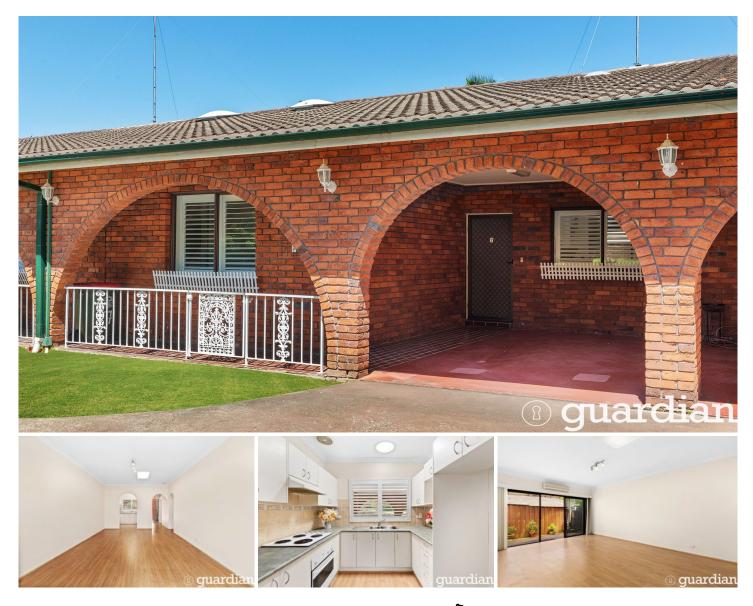

## 7/29 Hughes Avenue Castle Hill NSW

Conveniently located within a short stroll of Hills Showground metro station and buses, this single level villa offers a low maintenance lifestyle. Freshly painted interiors feature an open living space which is bathed in natural light. The neat kitchen boasts plenty of cupboard space, modern cooking appliances and ample bench space. Glass sliders from the versatile living zone open to a small pergola perfect for relaxing outdoors.

Both the master suite and second bedroom feature mirrored built-in wardrobes and ceiling fans. A modern bathroom with floor-to-ceiling tiles and a separate toilet is set between the two bedrooms.Set right in the heart of Castle Hill, this address is only 2km from Castle Towers, handy to Castle Hill RSL and moments from public transport.