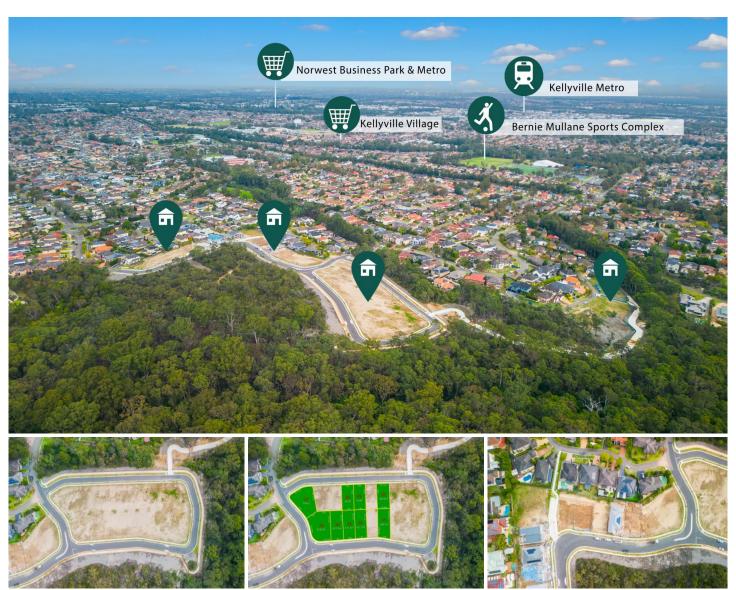

## 4-25/ Bloomfield Circuit & Cattai Creek Drive Kellyville NSW

For inspections please meet on the corner of Amy Hawkins Drive and Cattai Creek Drive.

This land subdivision presents a final opportunity to secure a registered parcel within the highly-sought Duncraig Estate. With each lot enjoying a tranquil bush aspect and close to a peaceful walking track, you can be assured of both convenience and relaxation. The parcels range in size (starting from 450sqm) and are suited to a variety of home types.

The blocks are surrounded by quality homes and offers the ultimate Hills lifestyle. These ultra-convenient addresses are a short stroll from William Clarke College, Sherwood Ridge Public School, Bernie Mullane Sporting Complex and buses. The location is also handy to Castle Towers,