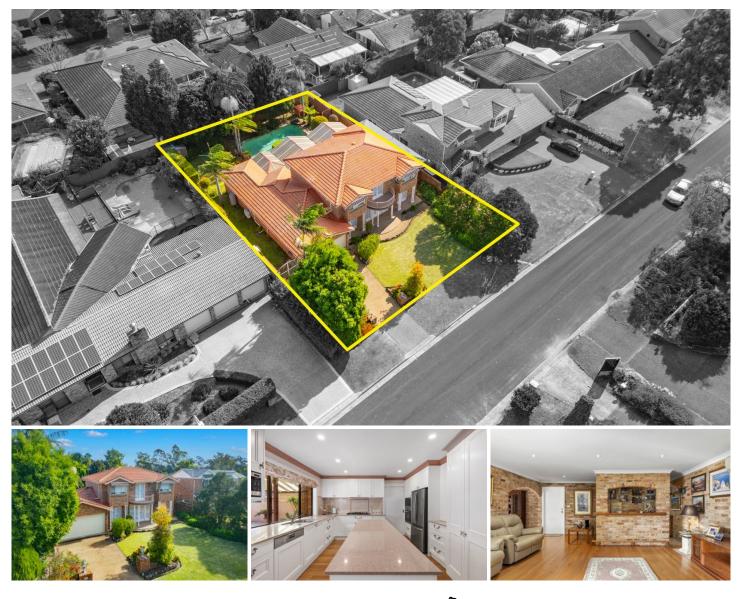

## 23 Bennett Place Castle Hill NSW

Set on a large parcel just moments from Castle Towers, this generous dual level residences offers a multi-zoned floorplan to be appreciated by growing families The grand entry opens to a formal living and dining area to the right, where exposed brick walls add a touch of charm to the sophisticated layout. A family and meals zone at the rear flows through to the generous rumpus room which includes a bar for ultimate entertaining. The updated kitchen features stone benchtops, an island bench setting, modern cooking appliances and a built-in pantry. Glass sliders open from both the rear rumpus zone and meals area to an enormous covered alfresco ideal for entertaining. The private backyard also includes a resort-style pool, shed and manicured lawns.

An upstairs sitting room with balcony access offers potential as a study nook. Formal accommodation on the

## 5 🛤 3 🚔 2 🚘

- Price : Auction
- Land Size : 910 sqm View : https://wy
  - : https://www.guardianrealty.com.au/sale/nsw /hills/castle-hill/residential/house/8036668

Aaron Godfrey 0422 081 888

Sam Schwarz 0423 731 015