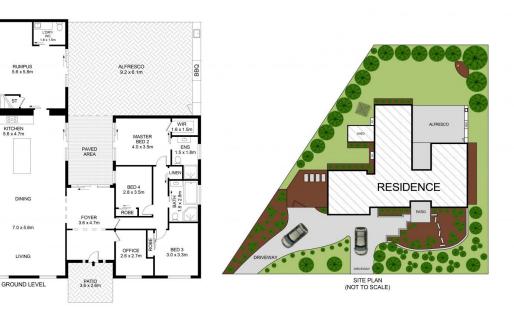

## 20 White Cedar Drive, Castle Hill

TORAGE

WIR 0 x 2.0n

ENS 1.7 x 3.4n

MASTER BED 1 5.7 x 4.0m

FIRST LEVEL

WORKSHOP 6.0 x 2.0m

GARAGE 6.0 x 5.5m

Disclaimer Floor Plan measurements are approximate and are for illustrative purposes only. While we cannot doubt the floor plans accuracy , we make no guarantee , warranty or representation as to the accuracy and completeness of the floor plan