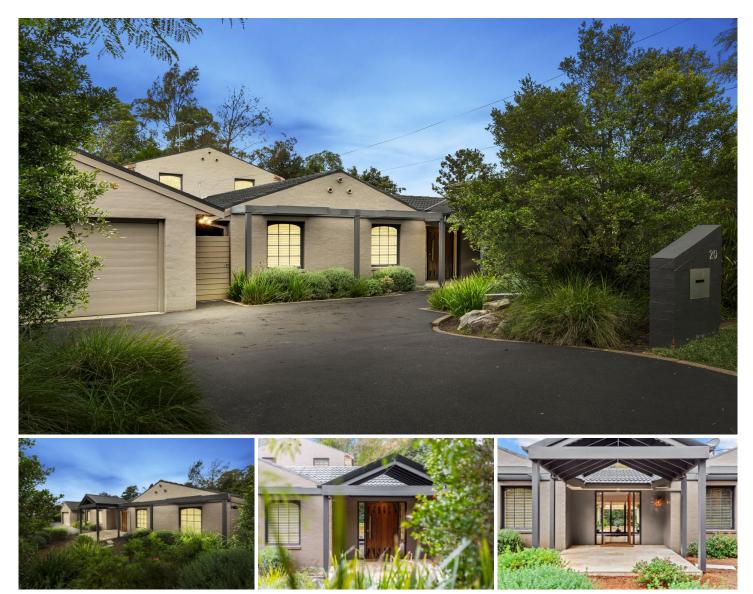

## 20 White Cedar Drive Castle Hill NSW

Impeccably renovated to high standards throughout, this impressive residence is both an ideal family home and astute entertainer right in the heart of Castle Hill. Immediately eye-catching from its contemporary street presence, a premium front door opens to expansive living spaces with flawless flow through to alfresco dining. Corian benchtops frame the oversized gourmet kitchen which includes an island bench top, stainless-steel cooking appliances and a built-in pantry. Glass sliders open from the foyer space to an enormous alfresco space equipped with an outdoor barbecue for easy entertaining. The generous backyard features manicured lawns, landscaped gardens and a firepit for the cooler months.

Formal accommodation is comprised of four well-sized bedrooms with integrated storage. Two of the bedrooms are master suites, offering potential for multi-generational 4 🛤 3 🚔 2 🚘

- Price : Auction
- Land Size : 1179 sqm View : https://www
  - : https://www.guardianrealty.com.au/sale/nsw /hills/castle-hill/residential/house/8034844