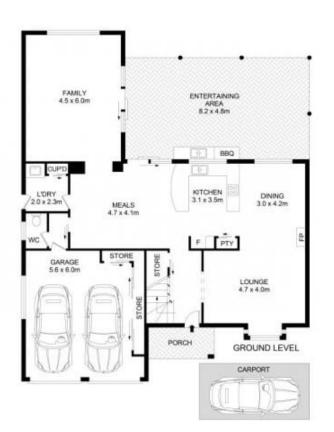

## 31 Bellenden Place Dural NSW

Standing proudly on a landscaped parcel within the sort after Elouera Estate, this generous dual level residence promises easy-care and convenient family living. Neat exteriors open to a seamless floorplan which boasts an abundance of living space with easy flow through to alfresco dining. Enjoy relaxing with friends in the rear family zone or quality time in the open living and meals area. Centrally set between living zones, the renovated kitchen features ample bench space, modern cooking appliances, wine storage and a built-in pantry. Outside offers a delightful haven for entertaining guests which features a generous alfresco area complete with a built-in barbecue and views over the in-ground pool.

## 31 Bellenden Place, Dural

Disclaimer
Floor Plan measurements are approximate and are for illustrative purposes only. While we cannot doubt the floor plans accuracy, we make no guarantee, warranty or representation as to the accuracy and completeness of the floor plan