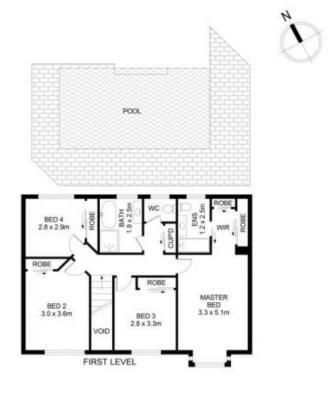

The upper level features four generously-sized bedrooms with integrated storage included in each. Ther master suite enjoys the luxury of a chic ensuite while a renovated main

4 **La** 2 **L** 3 **A** 

**Price** : Auction Land Size: 624 sqm

## 31 Bellenden Place, Dural

Disclaimer
Floor Plan measurements are approximate and are for illustrative purposes only. While we cannot doubt the floor plans accuracy, we make no guarantee, warranty or representation as to the accuracy and completeness of the floor plan