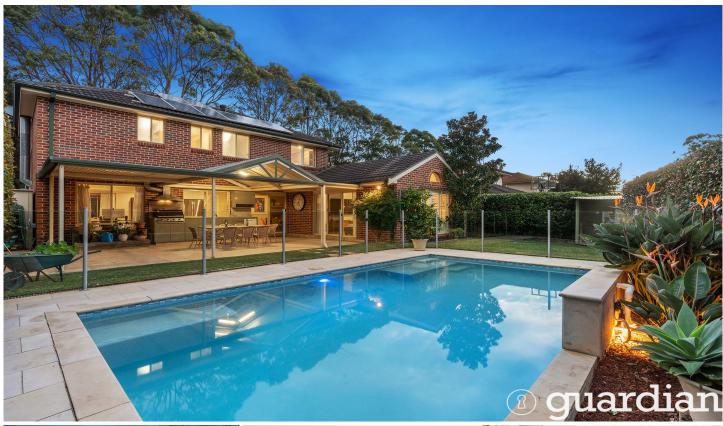

## 31 Bellenden Place Dural NSW

Standing proudly on a landscaped parcel within the sort after Elouera Estate, this generous dual level residence promises easy-care and convenient family living. Neat exteriors open to a seamless floorplan which boasts an abundance of living space with easy flow through to alfresco dining. Enjoy relaxing with friends in the rear family zone or quality time in the open living and meals area. Centrally set between living zones, the renovated kitchen features ample bench space, modern cooking appliances, wine storage and a built-in pantry. Outside offers a delightful haven for entertaining guests which features a generous alfresco area complete with a built-in barbecue and views over the in-ground pool.