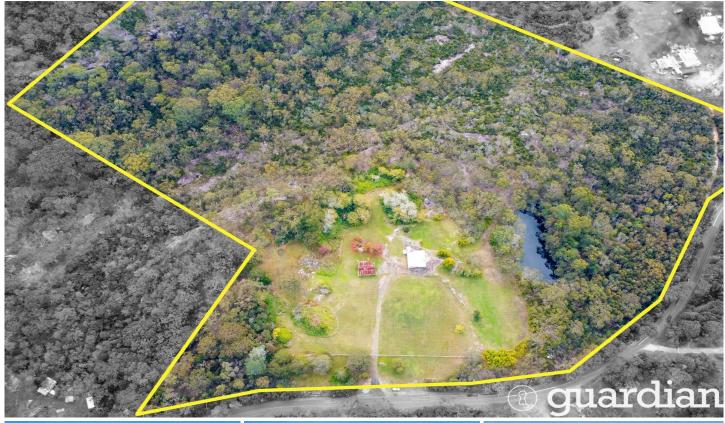

## 69-73 Bay Road Berrilee NSW

Embrace the opportunity to secure a slice of prime real estate within one of the highly sought-after streets in Berrilee. This beautiful vacant block of land offers an ideal canvas for your new home! The elevated parcel of land spanning just over 31 acres provides stunning views across the valley and neighbouring rural properties. Capitalise on the location and aspect, with a level blank canvas ready to build.

The property is zoned Rural RU1 Primary Production, offering a range of possibilities with consent, from farming and livestock to eco-tourism and more. Berrilee's natural beauty, combined with its friendly community, makes it the perfect place to call home. Enjoy fresh country air, open spaces, and a sense of tranquillity. This gorgeous parcel of land offers endless possibilities for creating a peaceful and fulfilling lifestyle.