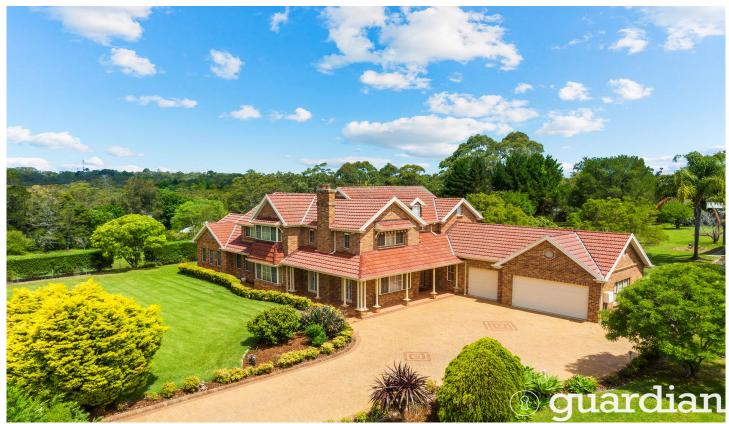

## 6 Odette Road Dural NSW

Set amongst elite estates in a prestigious pocket, this picturesque property is the perfect choice for large families or those seeking a slice of tranquility. Full of charm and character right from the grand façade, the floorplan boasts an abundance of living space with plenty of scope for entertaining family and friends. Catering to those seeking multi-generational families, the lower level boasts two additional bedrooms positioned next to a full bathroom for ease. The large kitchen is centrally located between formal and informal living space and overlooks the lush rear yard. Outside is a haven which could be transformed into an outdoor entertainers' paradise with the addition of a pool or expansive alfresco (STCA). The arable land offers potential as an equine haven which could include paddocks, stables or potentially even an arena.

## 6 😕 3 🟪 6 🚘

Land Size: 4 Acres

View : https://www.guardianrealty.com.au/sale/nsw

/hills/dural/residential/acreagesemirural/802

9453

Ben Chetcuti 0475 909 787

Joel Green 0408 293 262

Disclaimer
Floor Plan measurements are approximate and are for illustrative purposes only. While we cannot doubt the floor plans accuracy , we make no guarantee , warranty or representation as to the accuracy and completeness of the floor plan