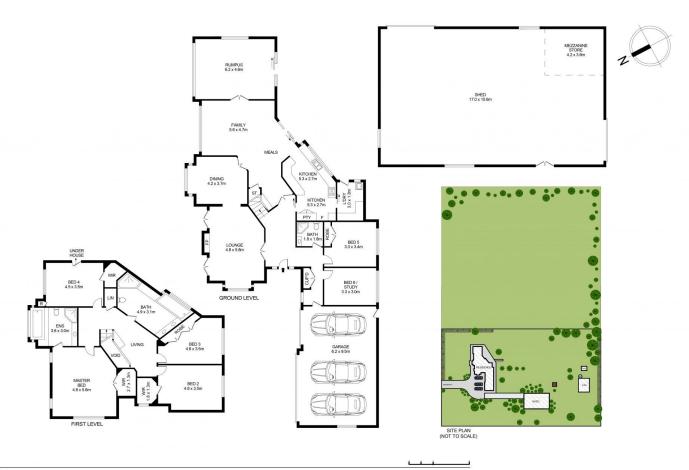

## 6 Odette Road Dural NSW

Set amongst elite estates in a prestigious pocket, this picturesque property is the perfect choice for large families or those seeking a slice of tranquility. Full of charm and character right from the grand façade, the floorplan boasts an abundance of living space with plenty of scope for entertaining family and friends. Catering to those seeking multi-generational families, the lower level boasts two additional bedrooms positioned next to a full bathroom for ease. The large kitchen is centrally located between formal and informal living space and overlooks the lush rear yard. Outside is a haven which could be transformed into an outdoor entertainers' paradise with the addition of a pool or expansive alfresco (STCA). The arable land offers potential as an equine haven which could include paddocks, stables or potentially even an arena.

An upper-level living space connects four queen-sized

## 6 😕 3 🟪 6 🚘

Land Size: 4 Acres

View : https://www.guardianrealty.com.au/sale/nsw

/hills/dural/residential/acreagesemirural/802

9453

Ben Chetcuti 0475 909 787

Joel Green 0408 293 262

Disclaimer
Floor Plan measurements are approximate and are for illustrative purposes only. While we cannot doubt the floor plans accuracy , we make no guarantee , warranty or representation as to the accuracy and completeness of the floor plan