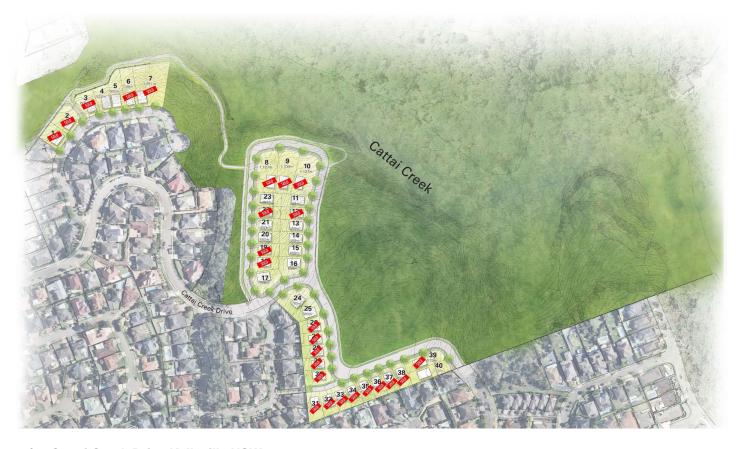

## 39/97 Cattai Creek Drive Kellyville NSW

For inspections please meet on the corner of Amy Hawkins Drive and Cattai Creek Drive.

This land subdivision presents a final opportunity to secure a registered parcel within the highly-sought Duncraig Estate. With each lot enjoying a tranquil bush aspect and close to a peaceful walking track, you can be assured of both convenience and relaxation. The parcels range in size (starting from 582sqm) and are suited to a variety of home types.

The blocks are surrounded by quality homes and offers the ultimate Hills lifestyle. These ultra-convenient addresses are a short stroll from William Clarke College, Sherwood Ridge Public School, Bernie Mullane Sporting Complex and buses. The location is also handy to Castle Towers, Kellyville metro station, Rouse Hill Town Centre and Norwest Business Park.

- ? Last land available in the prestigious Duncraig Estate
- ? Build your dream home in Kellyville
- ? Registered lots ready to be built upon!
- ? A number of parcels of varying sizes
- ? Walk to Sherwood Ridge Public School and William Clarke College