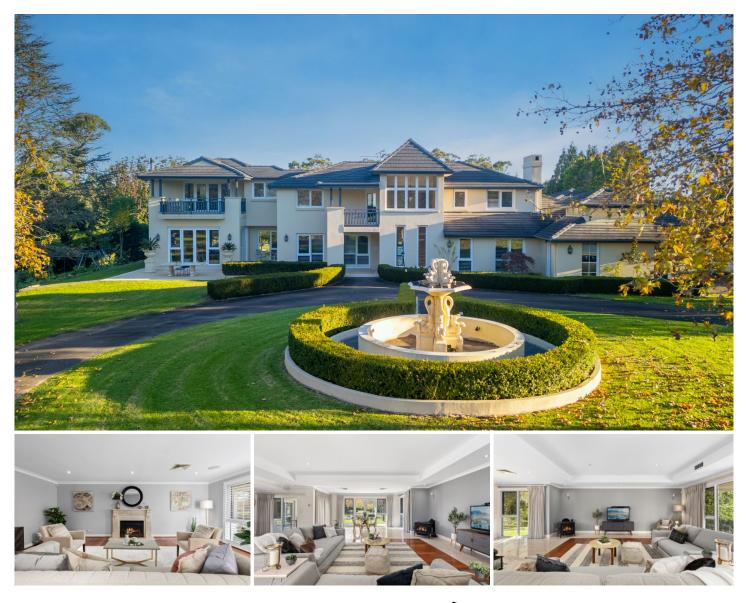

## 44 Derriwong Road Dural NSW

Occupying a first-class acreage address, this exquisite architect designed residence offers the quintessential Dural lifestyle. Set on five picturesque and arable acres with mature ornamental pears and weeping mulberry trees, 'Highgrove' boasts approximately 80 squares of pristinely presented living space, perfect for families with an emphasis on relaxed luxury. Included in the selection of elegant formal and informal interiors is a generous lounge with open fireplace, family room and a vast games room complete with a bar and surround sound system. The stunning French provincial kitchen features granite bench tops, a double live oven, a walk-in pantry and a seamless flow through to the other living zones. Alfresco entertaining facilities are sophisticated and expansive with a solar heated in-ground pool, covered dining zone and outdoor sound system.