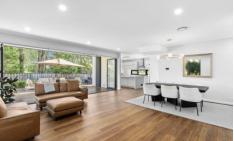

## 2 Rosebery Road Kellyville NSW

Offering first-class living in an ultra-convenient locale, this expansive residence is an absolute masterpiece impeccably designed for growing families and keen entertainers. Exceptional street presence opens to a flawless, multi-zoned floorplan complete with luxurious touches and premium fixtures throughout. The grand entry opens to an oversized formal living space which enjoys the ambience of a feature fireplace, with French doors to the left leading to a breathtaking family and dining zone which adjoins the kitchen. Centrally-set to maximise entertaining opportunity, the state-of-the-art kitchen boasts marble-look benchtops, sleek cabinetry, modern stainless-steel cooking appliances and a large butler's pantry to conceal mess. Bi-fold doors from the rear offer seamless transition to alfresco dining while relishing the private yard and fire pit space.