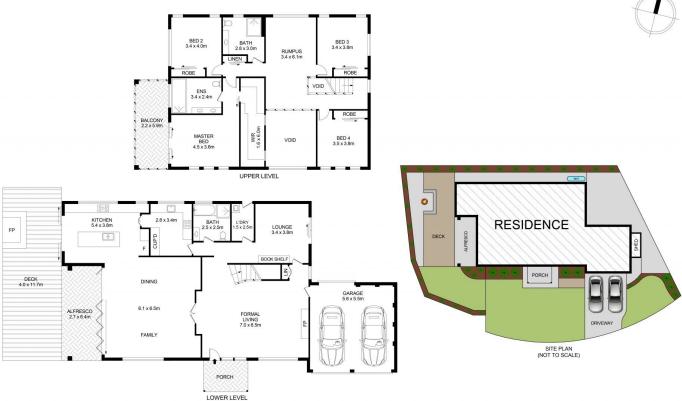

## 2 Rosebery Road Kellyville NSW

Offering first-class living in an ultra-convenient locale, this expansive residence is an absolute masterpiece impeccably designed for growing families and keen entertainers. Exceptional street presence opens to a flawless, multi-zoned floorplan complete with luxurious touches and premium fixtures throughout. The grand entry opens to an oversized formal living space which enjoys the ambience of a feature fireplace, with French doors to the left leading to a breathtaking family and dining zone which adjoins the kitchen. Centrally-set to maximise entertaining opportunity, the state-of-the-art kitchen boasts marble-look benchtops, sleek cabinetry, modern stainless-steel cooking appliances and a large butler's pantry to conceal mess. Bi-fold doors from the rear offer seamless transition to alfresco dining while relishing the private yard and fire pit space.

## 2 Rosebery Road, Kellyville

Disclaimer
Floor Plan measurements are approximate and are for illustrative purposes only. While we cannot doubt the floor plans accuracy, we make no guarantee, warranty or representation as to the accuracy and completeness of the floor plan