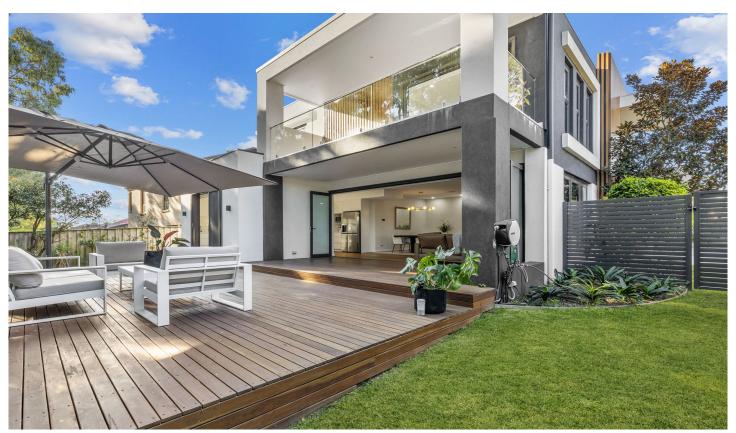

## 2 Rosebery Road Kellyville NSW

Offering first-class living in an ultra-convenient locale, this expansive residence is an absolute masterpiece impeccably designed for growing families and keen entertainers. Exceptional street presence opens to a flawless, multi-zoned floorplan complete with luxurious touches and premium fixtures throughout. The grand entry opens to an oversized formal living space which enjoys the ambience of a feature fireplace, with French doors to the left leading to a breathtaking family and dining zone which adjoins the kitchen. Centrally-set to maximise entertaining opportunity, the state-of-the-art kitchen boasts marble-look benchtops, sleek cabinetry, modern stainless-steel cooking appliances and a large butler's pantry to conceal mess. Bi-fold doors from the rear offer seamless transition to alfresco dining while relishing the private yard and fire pit space.