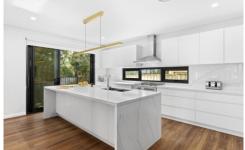

## 2 Rosebery Road Kellyville NSW

Offering first-class living in an ultra-convenient locale, this expansive residence is an absolute masterpiece impeccably designed for growing families and keen entertainers. Exceptional street presence opens to a flawless, multi-zoned floorplan complete with luxurious touches and premium fixtures throughout. The grand entry opens to an oversized formal living space which enjoys the ambience of a feature fireplace, with French doors to the left leading to a breathtaking family and dining zone which adjoins the kitchen. Centrally-set to maximise entertaining opportunity, the state-of-the-art kitchen boasts marble-look benchtops, sleek cabinetry, modern stainless-steel cooking appliances and a large butler's pantry to conceal mess. Bi-fold doors from the rear offer seamless transition to alfresco dining while relishing the private yard and fire pit space.