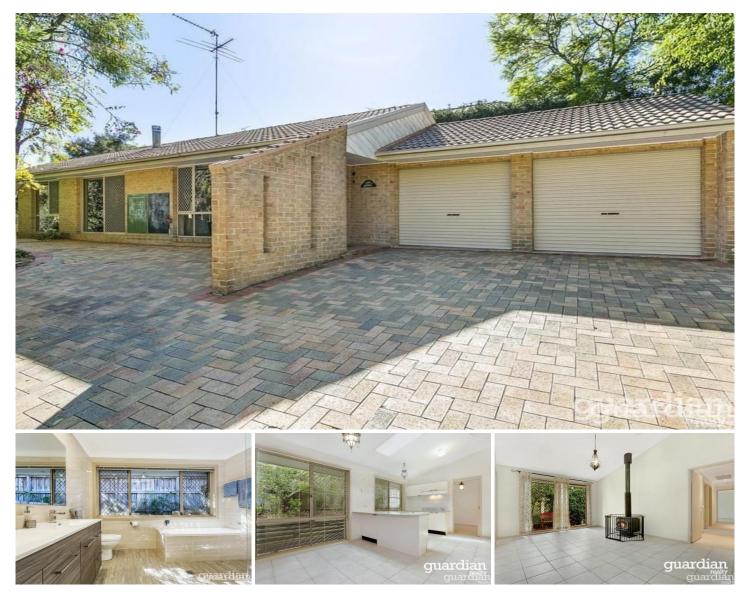

## **30 Grange Road Glenhaven NSW**

Those looking for privacy, a great location and the perfect family home that is well maintained throughout look no further!

Nestled in a leafy setting this property features 4 bedrooms all with built-ins with the master having an ensuite with double vanities, a stylish fully renovated family bathroom, a practical layout offers a combined lounge and dining room, separate family room with a slow combustion stove, a spotless kitchen with dishwasher & electrical cooking.

The outdoors with a bushland ambience sets the tone for relaxed alfresco entertaining with secure yards and plenty of room for the children to play and explore.

4 🛤 2 📛 2 🖨

View : https://www.guardianrealty.com.au/lease/nsw/hill s/glenhaven/residential/house/8021476