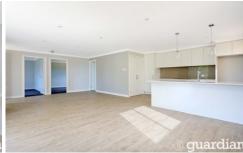

The open plan living area features a large combine lounge room and dining area complete with a stylish kitchen with electric cooktop, dishwasher and large island bench complemented by the quality light fittings and the abundance of natural light.