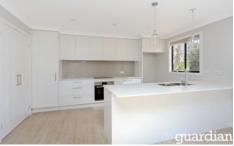

The open plan living area features a large combine lounge room and dining area complete with a stylish kitchen with electric cooktop, dishwasher and large island bench complemented by the quality light fittings and the abundance of natural light.