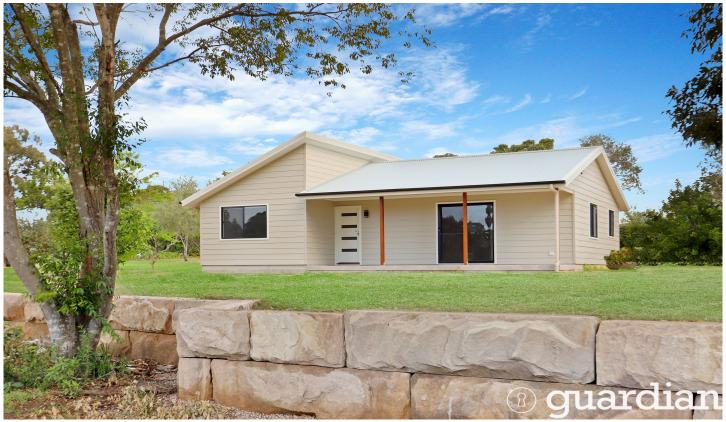

## Dural

Sitting on the top of the meadow is this rural charmer, which merges the best of both worlds with idyllic views of the surrounding acreage off your perfectly positioned veranda or watch the sun setting over the blue mountains, whilst embracing all the modern conveniences.

This spacious 120m2 modern cottage has an open plan living area features a large combine lounge room and dining area complete with a stylish kitchen with electric cooktop, dishwasher and large island bench complemented by the quality light fittings and the abundance of natural light.