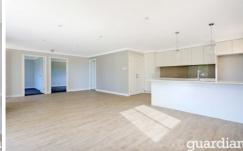

This spacious 120m2 modern cottage has an open plan living area features a large combine lounge room and dining area complete with a stylish kitchen with electric cooktop, dishwasher and large island bench complemented by the quality light fittings and the abundance of natural light.