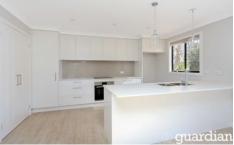

This spacious 120m2 modern cottage has an open plan living area features a large combine lounge room and dining area complete with a stylish kitchen with electric cooktop, dishwasher and large island bench complemented by the quality light fittings and the abundance of natural light.