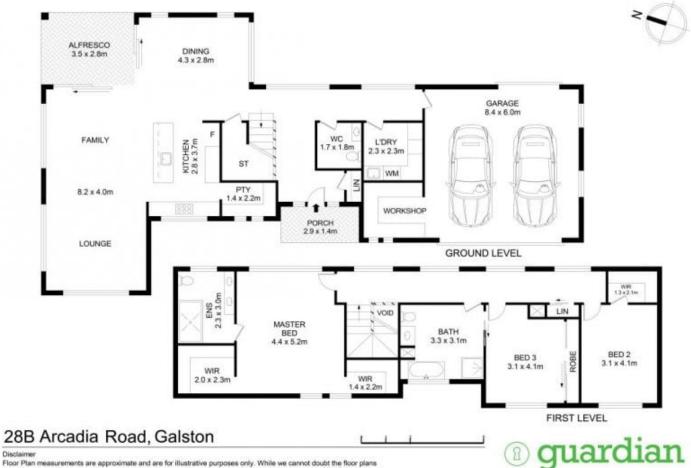

## 28B Arcadia Road Galston NSW

Enjoying an enviable location within walking distance of local amenities, this modern home promises stylish and low maintenance living. Spanning across two impressive levels, the floorplan features expansive open living spaces downstairs which flow seamlessly through bi-fold doors to alfresco dining.

Centrally-set to make cooking and entraining a breeze, the gourmet kitchen includes modern cooking appliances, a large walk-in pantry, stone benchtops and crisp cabinetry. Outside is a relaxed haven to relish the private gardens and manicured lawns from the covered entertainers' decking.

The upper levels boasts three queen-sized bedrooms, with both the master and second bedroom inclusive of a walk-in wardrobe. A sleek ensuite featuring chic fixtures and a double vanity adds luxury to the master bedroom while a