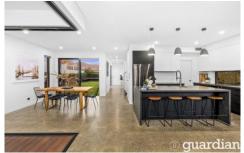

Centrally-set to make cooking and entraining a breeze, the gourmet kitchen includes modern cooking appliances, a large walk-in pantry, stone benchtops and crisp cabinetry. Outside is a relaxed haven to relish the private gardens and manicured lawns from the covered entertainers' decking.