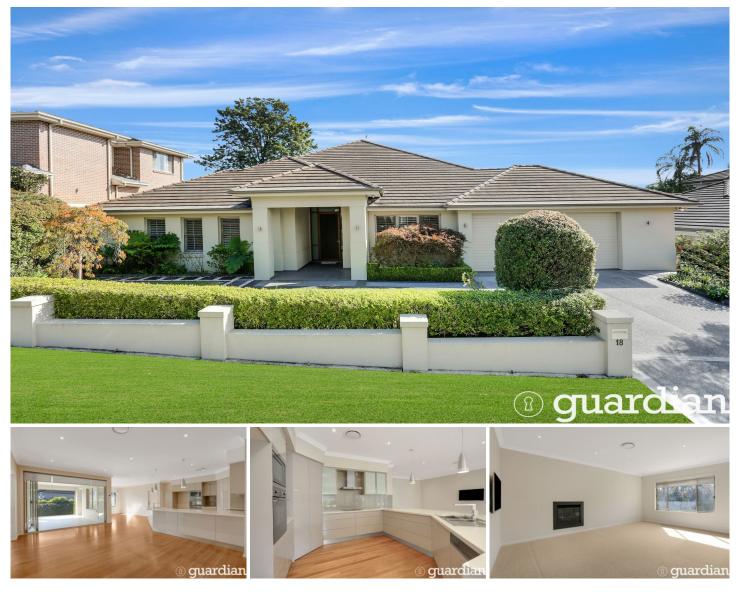

## 18 Ashmead Avenue Castle Hill NSW

This elegant single home has been master built, featuring beautifully landscaped gardens 4 oversized bedrooms with the master bedroom offering a full ensuite and walk-in-robe. Remaining bedrooms are well proportioned with a large 3 way main bathroom to service.

The living zones provide ample space and include a formal lounge and dining room, an open plan family room plus an additional rumpus room.

The kitchen overlooking the dining room into the beautiful back yard, with awnings for an additional outdoor indoor enclosure.

Additional features include:

- Double garage with internal access
- 5 Minute drive to Castle Towers/Metro

https://www.guardianrealty.com.au

View : https://www.guardianrealty.com.au/lease/nsw/hill s/castle-hill/residential/house/8011557